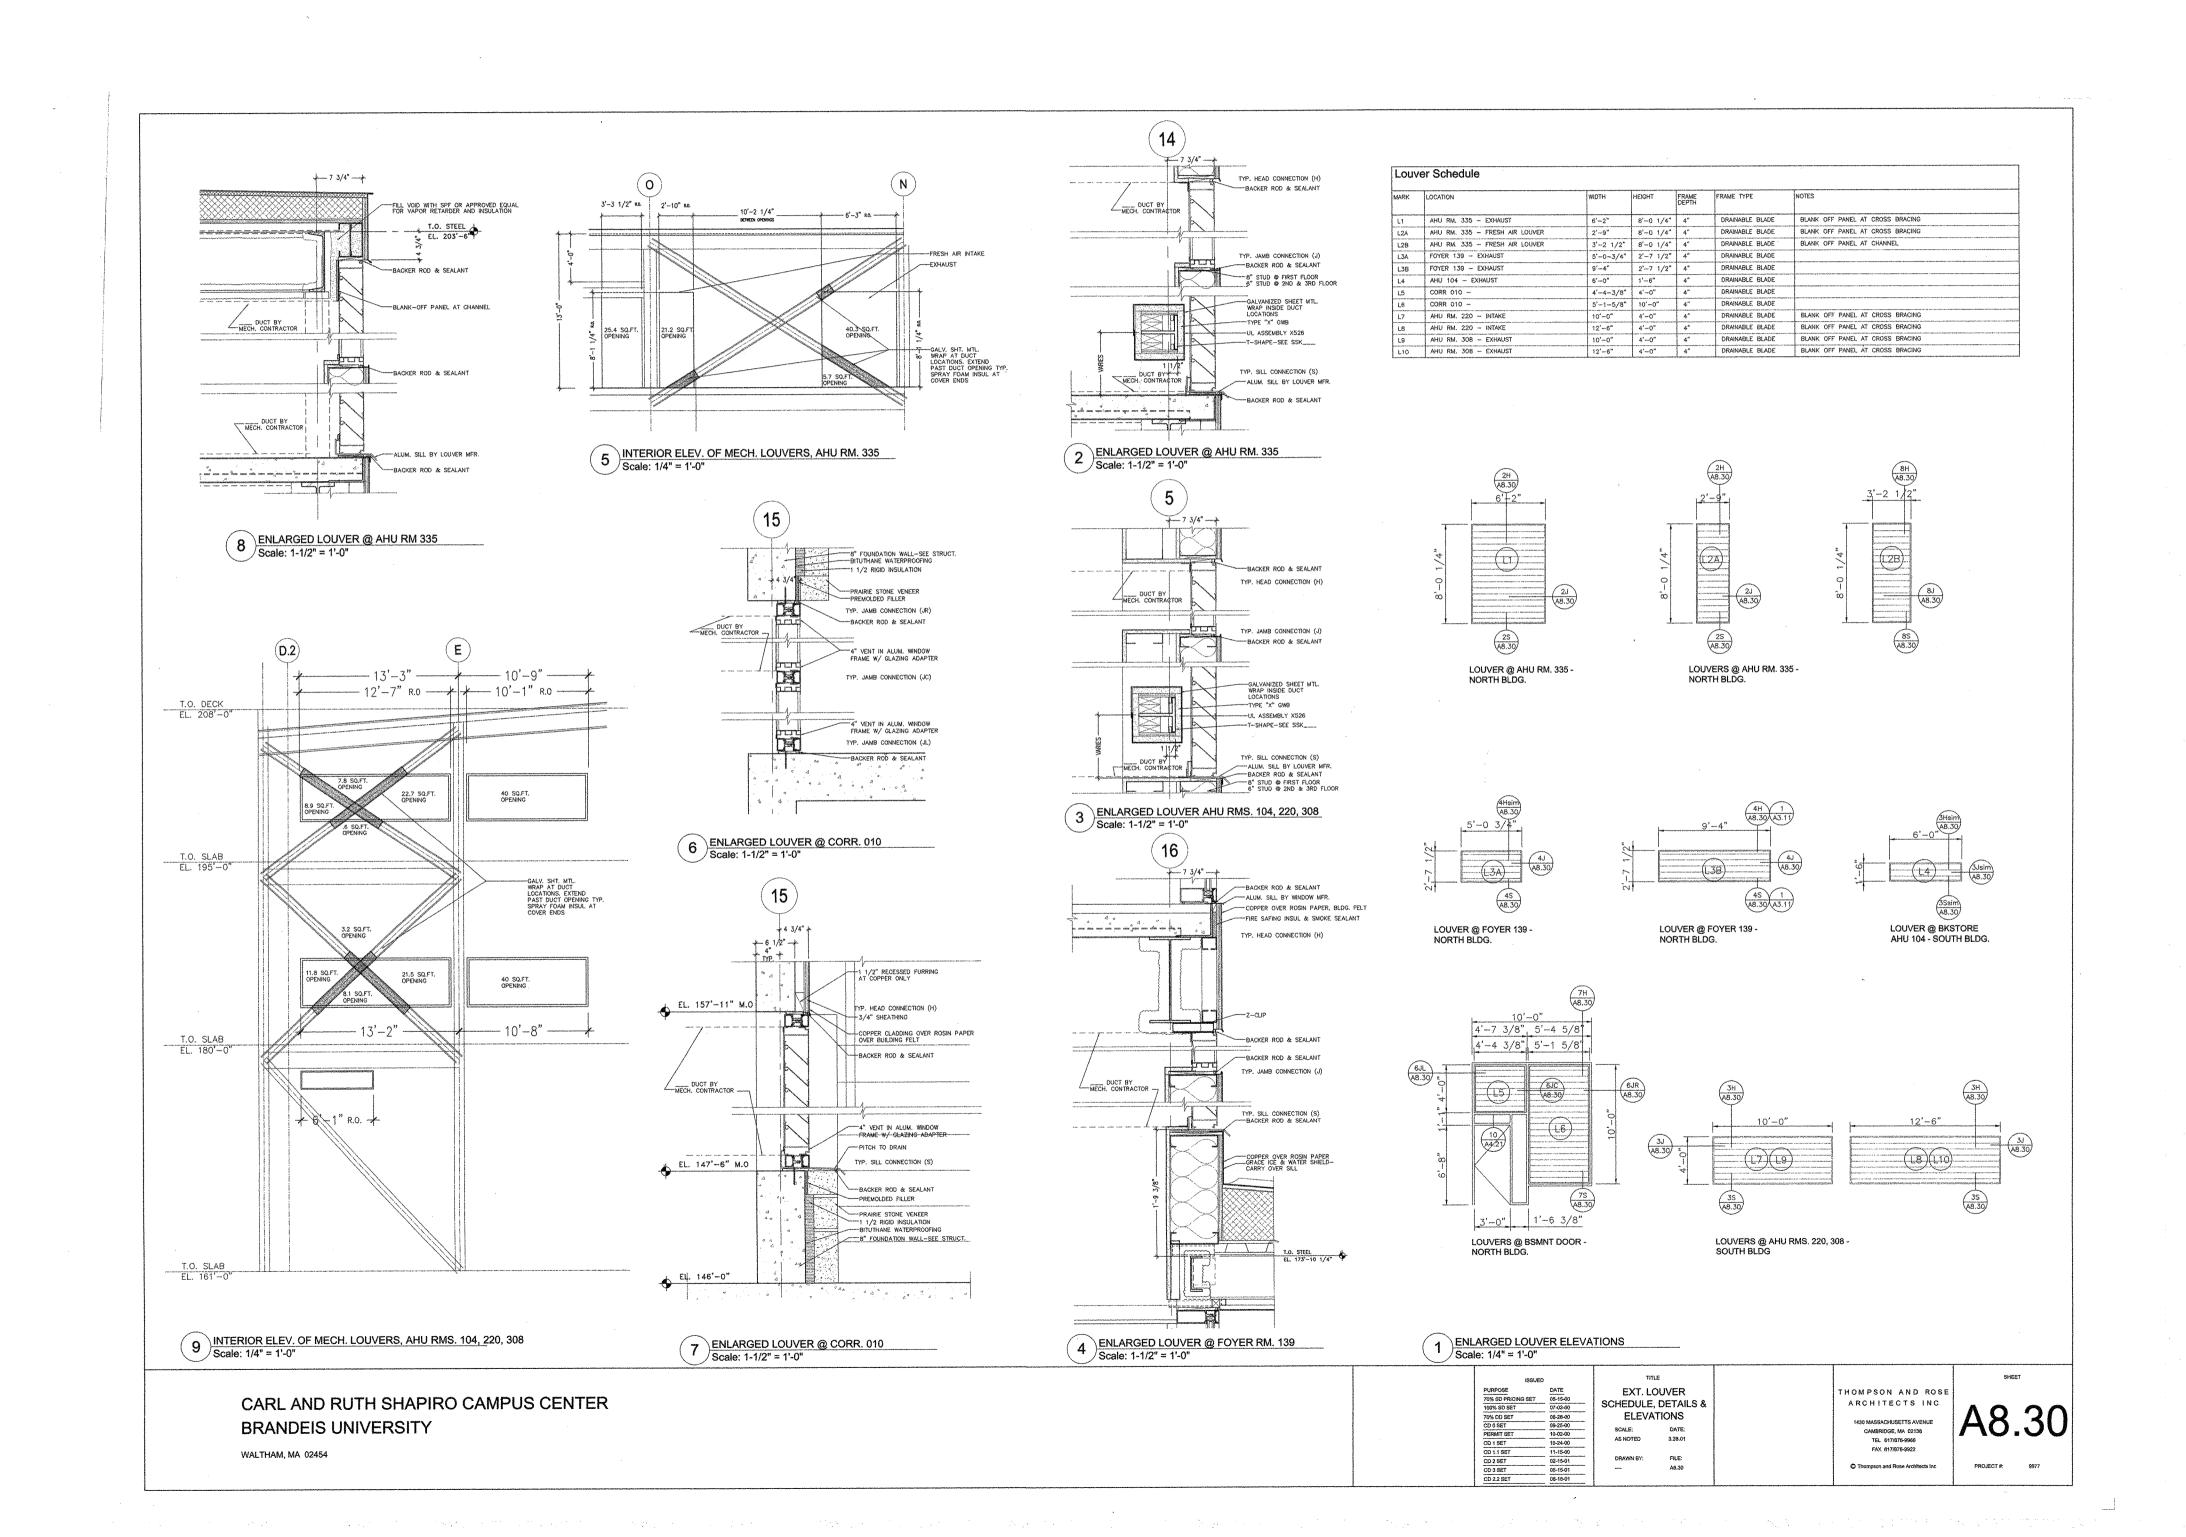

E SPECS.                       | į | 1 |
| - | 9. COPPER COURSING IN BUILDING ELEVATIONS ARE GRAPHIC REPRESENTATIONS ONLY - SEE CLADDING DETAIL ELEVATIONS FOR        | Į |   |
| - | COURSING.                                                                                                              | ĺ | ł |
| į |                                                                                                                        | ĺ | 1 |

ISSUED
PURPOSE
70%, SD PRICING SET
05-16-00
100%, SD SET
07-03-00
70%, DD SET
08-26-00
CD 0 SET
09-26-00
CD 1 SET
10-24-00
CD 1 SET
11-15-00
CD 2 SET
02-16-01
CD 3 SET
05-16-01
CD 2.2 SET
06-18-01 EXTERIOR DETAILS THOMPSON AND ROSE ARCHITECTS INC

PROJECT# 9977



S\9977 DRAMINGS\9977 CUFRENI SET\9977 plot-setup\A08.12.dwg Fri Jun 15 21:38.2