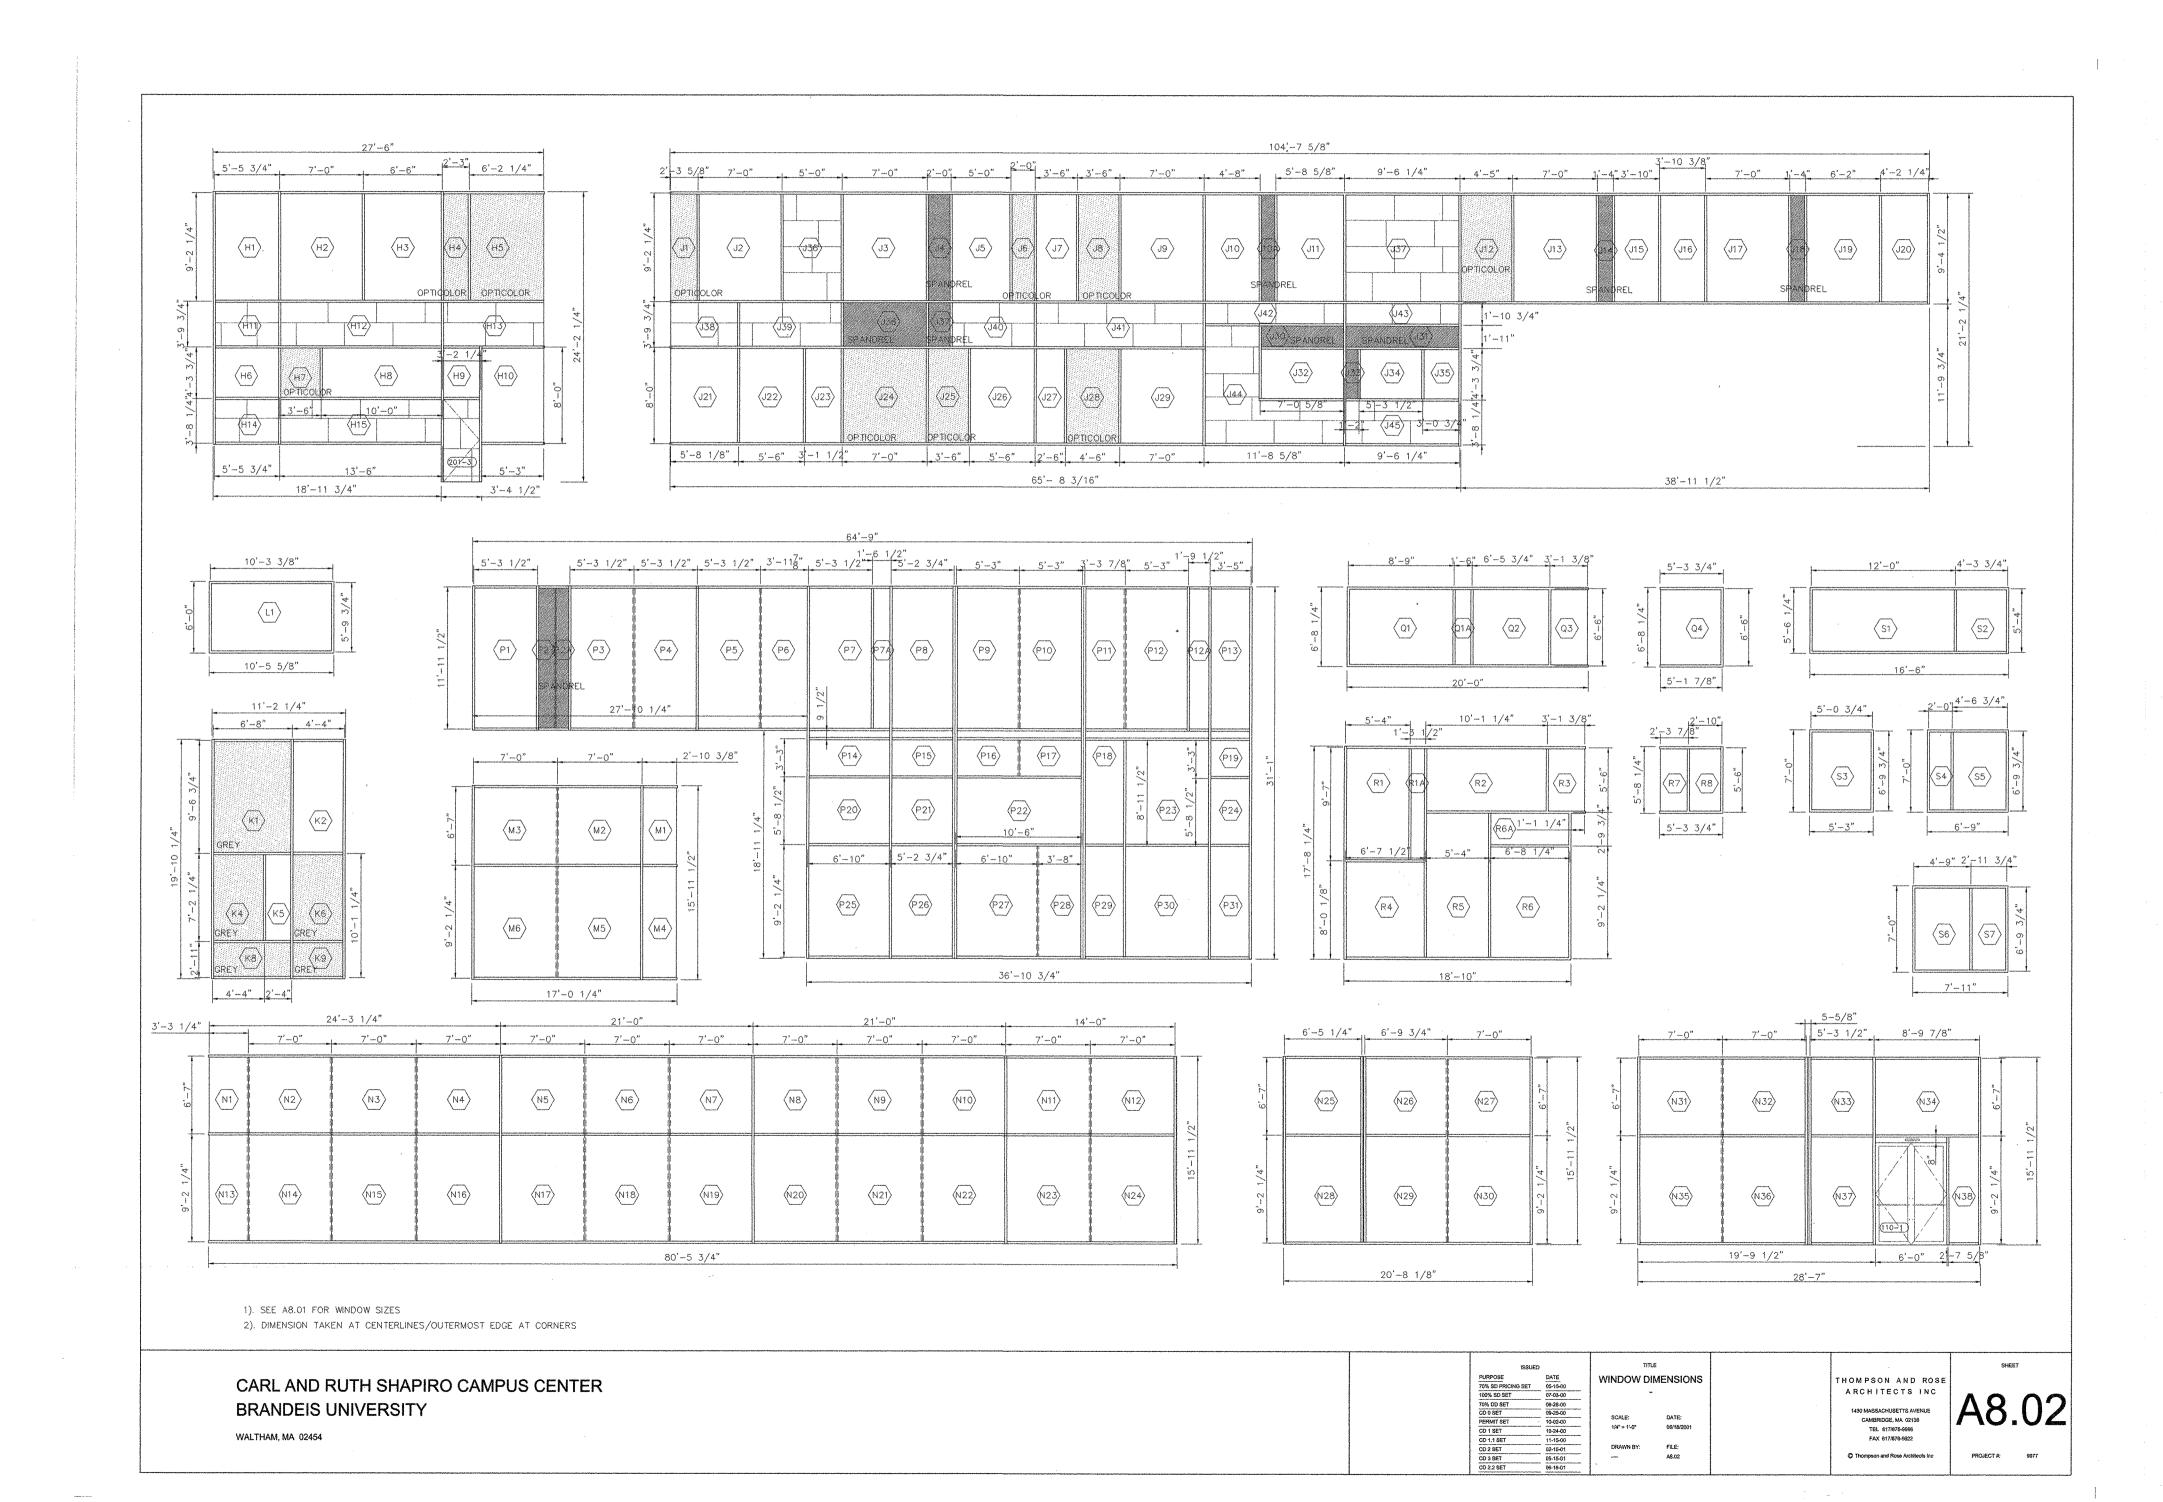

NS ON CURTAINWALL AND STOREFRONT SYSTEMS.
REFER TO SHEETS A8.2 AND A8.3 FOR OVERALL DIMENSIONS ON MULTIPLE—LITE UNITS, AND FIELD VERIFY ALL ROUGH OPENINGS.
2. SEE SPECIFICATIONS FOR DETAILED DESCRIPTIONS OF GLAZING TYPES..

3. GLAZING SYSTEMS SHALL RECEIVE INTEGRAL STEEL REINFORCING AS RECOMMENDED AND ENGINEERED BY MANUFACTURER.

4. "S.S.G." DESIGNATION INDICATES VERTICAL STRUCTURAL SILICONE GLAZING WITH INTERIOR MULLION. REFER TO SHEETS A8.2 AND A8.3 FOR LOCATIONS.

5. ALL LITES IN CURTAINWALL SYSTEMS SHALL BE FIXED UNLESS OTHERWISE DESIGNATED.

6. WHERE MULTIPLE DETAILS ARE INVOLVED WITHIN ONE LITE, THE EXCEPTIONAL CASE IS NOTED.

THOMPSON AND ROSE
ARCHITECTS INC

1430 MASSACHUSETTS AVENUE
CAMBRIDGE, MA 02138
TEL 617/879-9866

C Thompson and Rose Architects Inc.

A8.01

PROJECT #: 9977







| JARK                 | GLAZING<br>TYPE |            | WIDTH                  | HEIGHT                   | MULLION<br>DEPTH | FRAMING DETAI