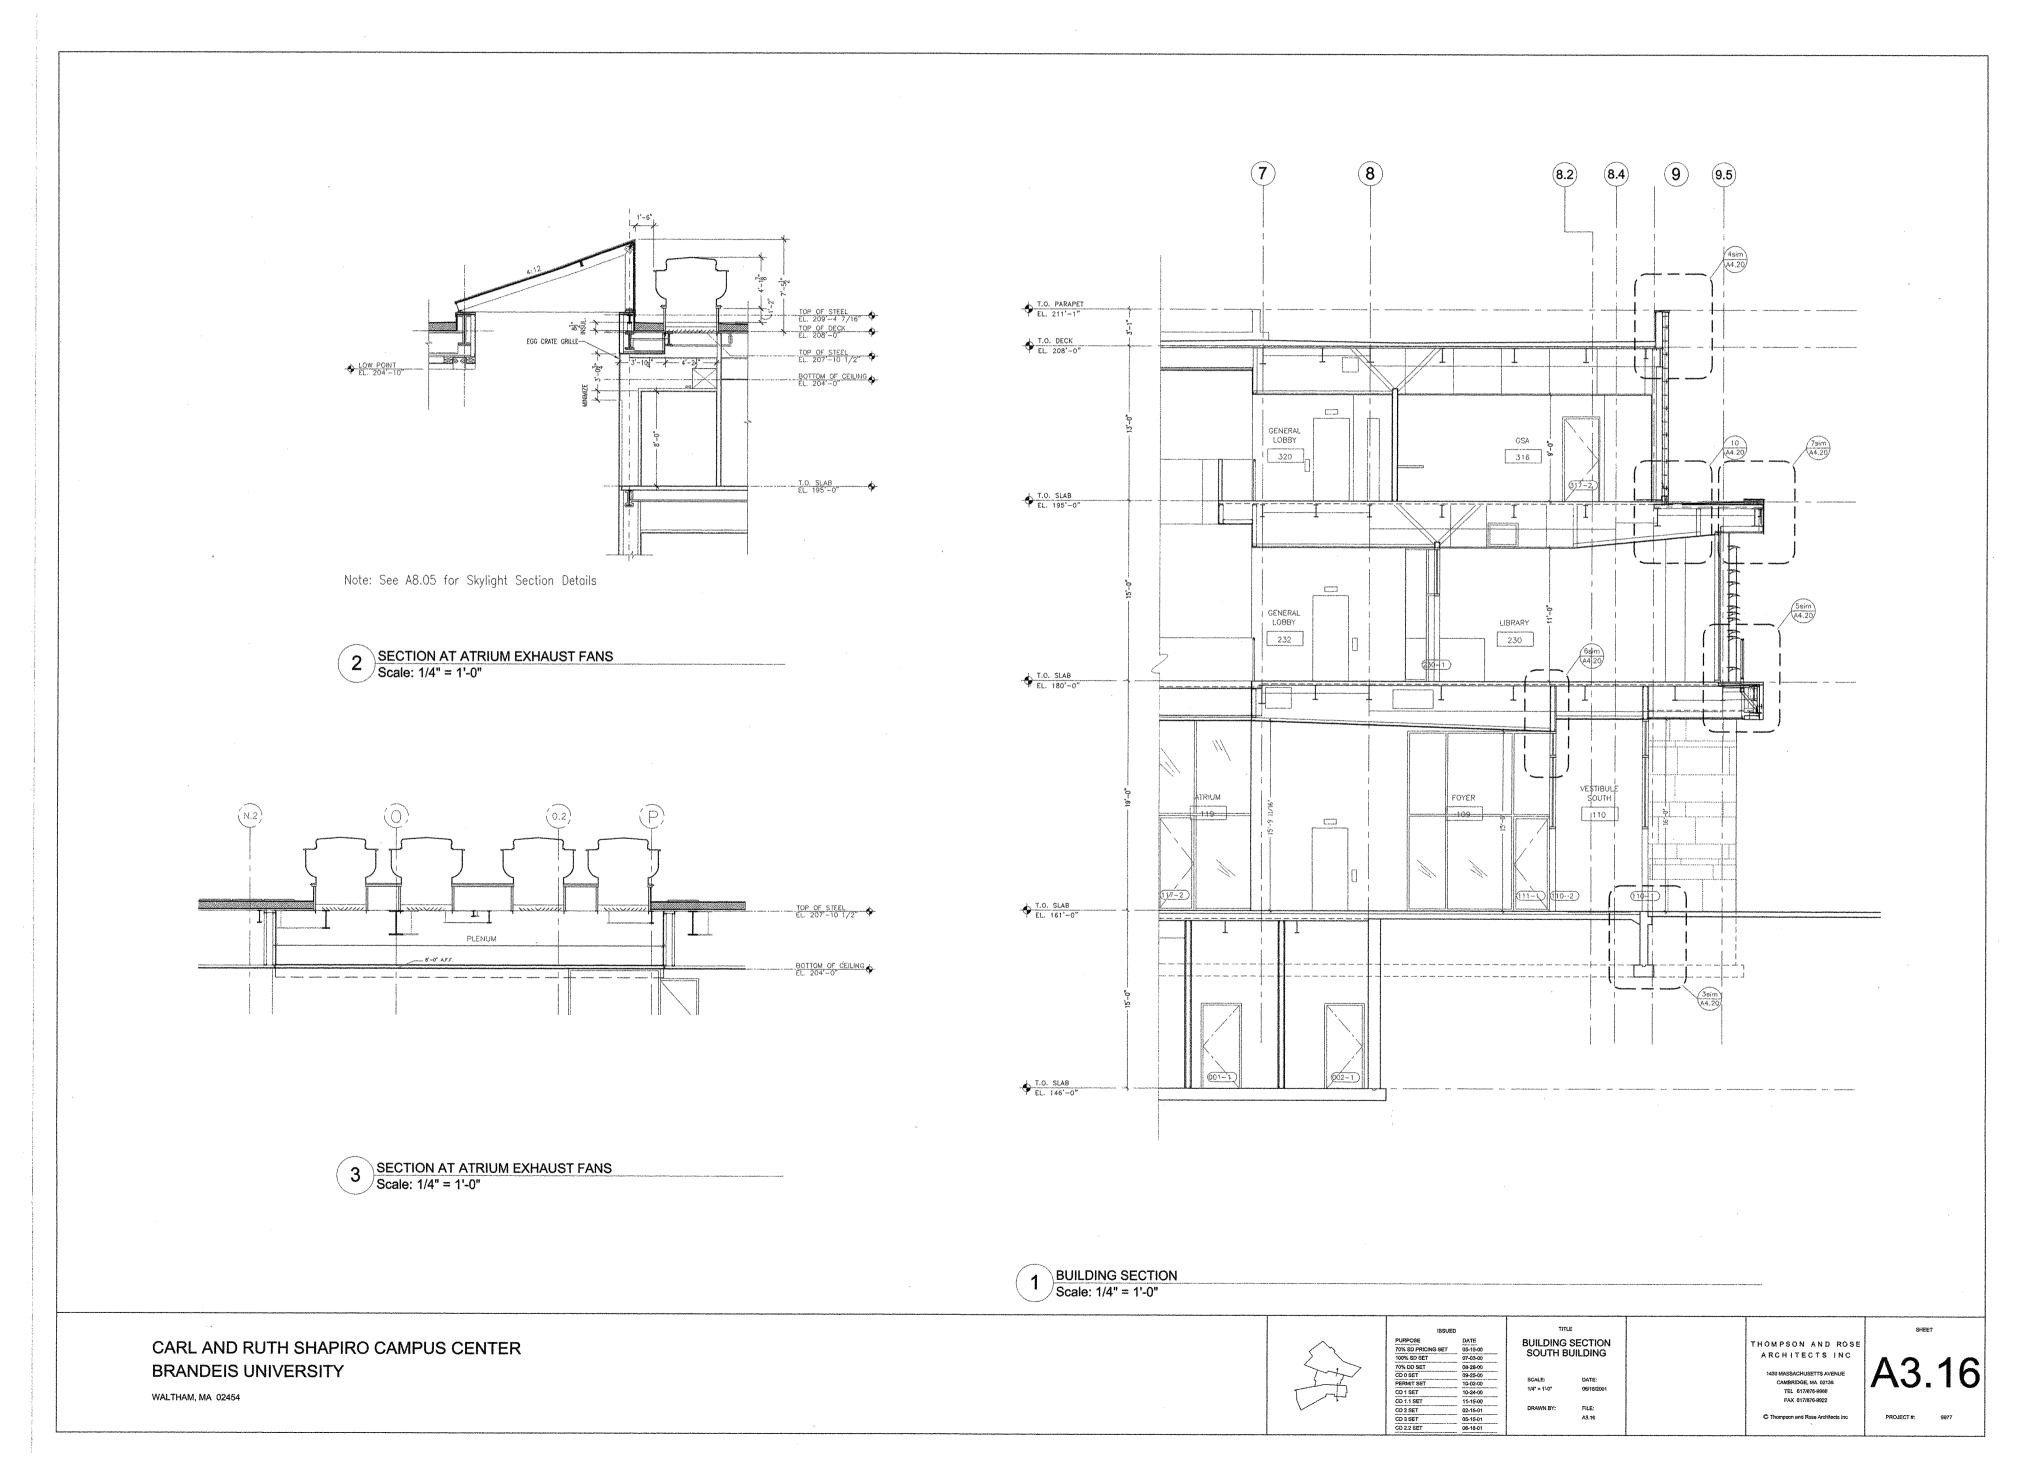

OR | 1/3*    | 2/3         | 1/2        | 1/2 | 1/1                   |
| 2ND<br>FLOOR | 1/3*    | 2/3         | 1/2        | 1/2 | 1/1                   |
| 1ST<br>FLOOR | 3/6**   | 6/7         | 2/3        | 2/5 | 1/1                   |

<sup>\*</sup> TWO URINALS ARE ALSO PROVIDED
\*\* THREE URINALS ARE ALSO PROVIDED

CARL AND RUTH SHAPIRO CAMPUS CENTER BRANDEIS UNIVERSITY

PROJECT #:



















1









Ĵ







## © Copyright 2001



-











J. \Labs\9977 BRANDEIS\9977 DRAWINGS\9977 CURRENT \$ET\9977 plot-setup\A03.05.dmg Mon Jun 18 04:32

### © Copyright 2001





### © Copyright 2001





BRANDEIS\9977 DPAMINGS\9977 CURPENT SET\9977 plot-setup\A03.08.dwg Mon Jun 18 O4:33



.....











7 DRAWINGS\9977 CUFFENT SET\9977 plot-setup\AO3.14.dwg Fri Jun 15 21.45.20





8977 DRAWINGS\8977 CURPENT SET\8977 piot-setup\A03.16.dwg Fri Jun 15 21:3£ 18

















































CARL AND RUTH SHAPIRO CAMPUS CENTER BRANDEIS UNIVERSITY

WALTHAM, MA 02454



ISSUED DATE
6 SD PRICING SET 05-15-00
7% SD SET 07-03-00
8 DD SET 09-25-00
70 SET 10-02-00
71 SET 10-02-00
71 SET 10-02-00
71 SET 10-02-00
72 SET 02-15-61

ITILE
INTERIOR ELEVATIONS
SECOND LEVEL NORTH

SCALE: DATE:
1/4" = 1'-0" 06/18/2001

THOMPSON AND ROSE
ARCHITECTS INC

1430 MASSACHUSETTS AVENUE
OAMBRIDGE, MA 02138
TEL 917/876-9696
FAX 617/878-9922

A5.15























































| dow Schedule