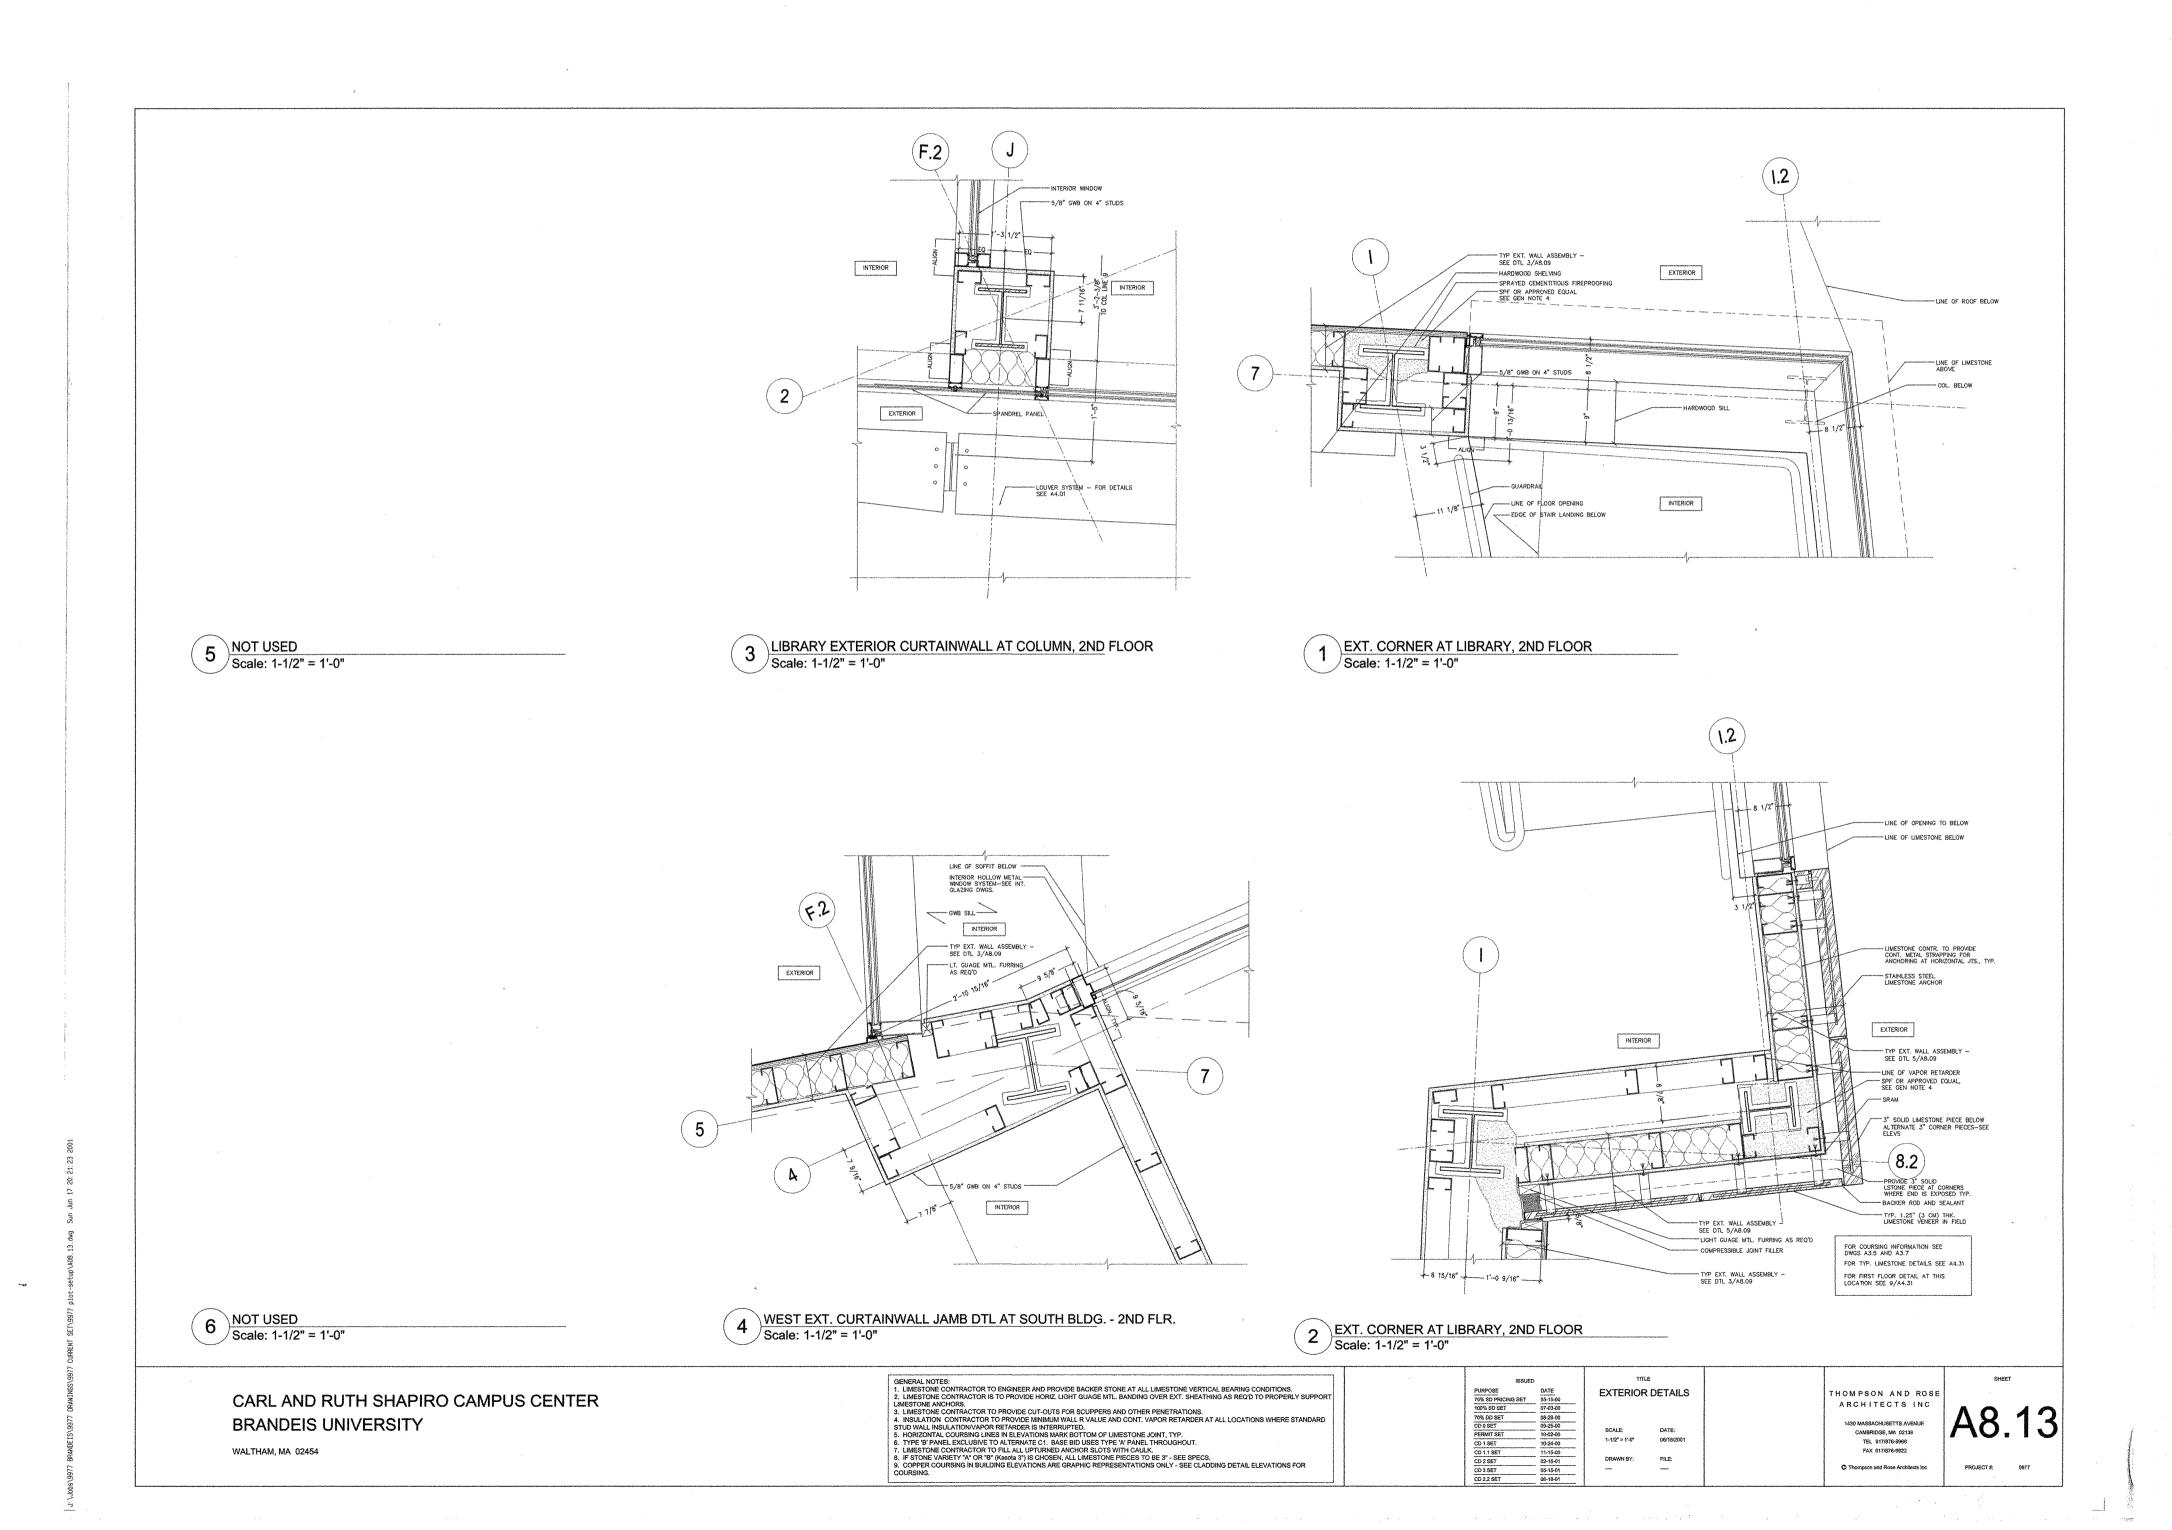

3" - SEE SPECS.                       | į | 1 |
| - | 9. COPPER COURSING IN BUILDING ELEVATIONS ARE GRAPHIC REPRESENTATIONS ONLY - SEE CLADDING DETAIL ELEVATIONS FOR        | Į |   |
| - | COURSING.                                                                                                              | ĺ | ł |
| į |                                                                                                                        | ĺ | 1 |

ISSUED
PURPOSE
70%, SD PRICING SET
05-16-00
100%, SD SET
07-03-00
70%, DD SET
08-26-00
CD 0 SET
09-26-00
CD 1 SET
10-24-00
CD 1 SET
11-15-00
CD 2 SET
02-16-01
CD 3 SET
05-16-01
CD 2.2 SET
06-18-01 EXTERIOR DETAILS THOMPSON AND ROSE ARCHITECTS INC

PROJECT# 9977



S\9977 DRAMINGS\9977 CUFRENI SET\9977 plot-setup\A08.12.dwg Fri Jun 15 21:38.2