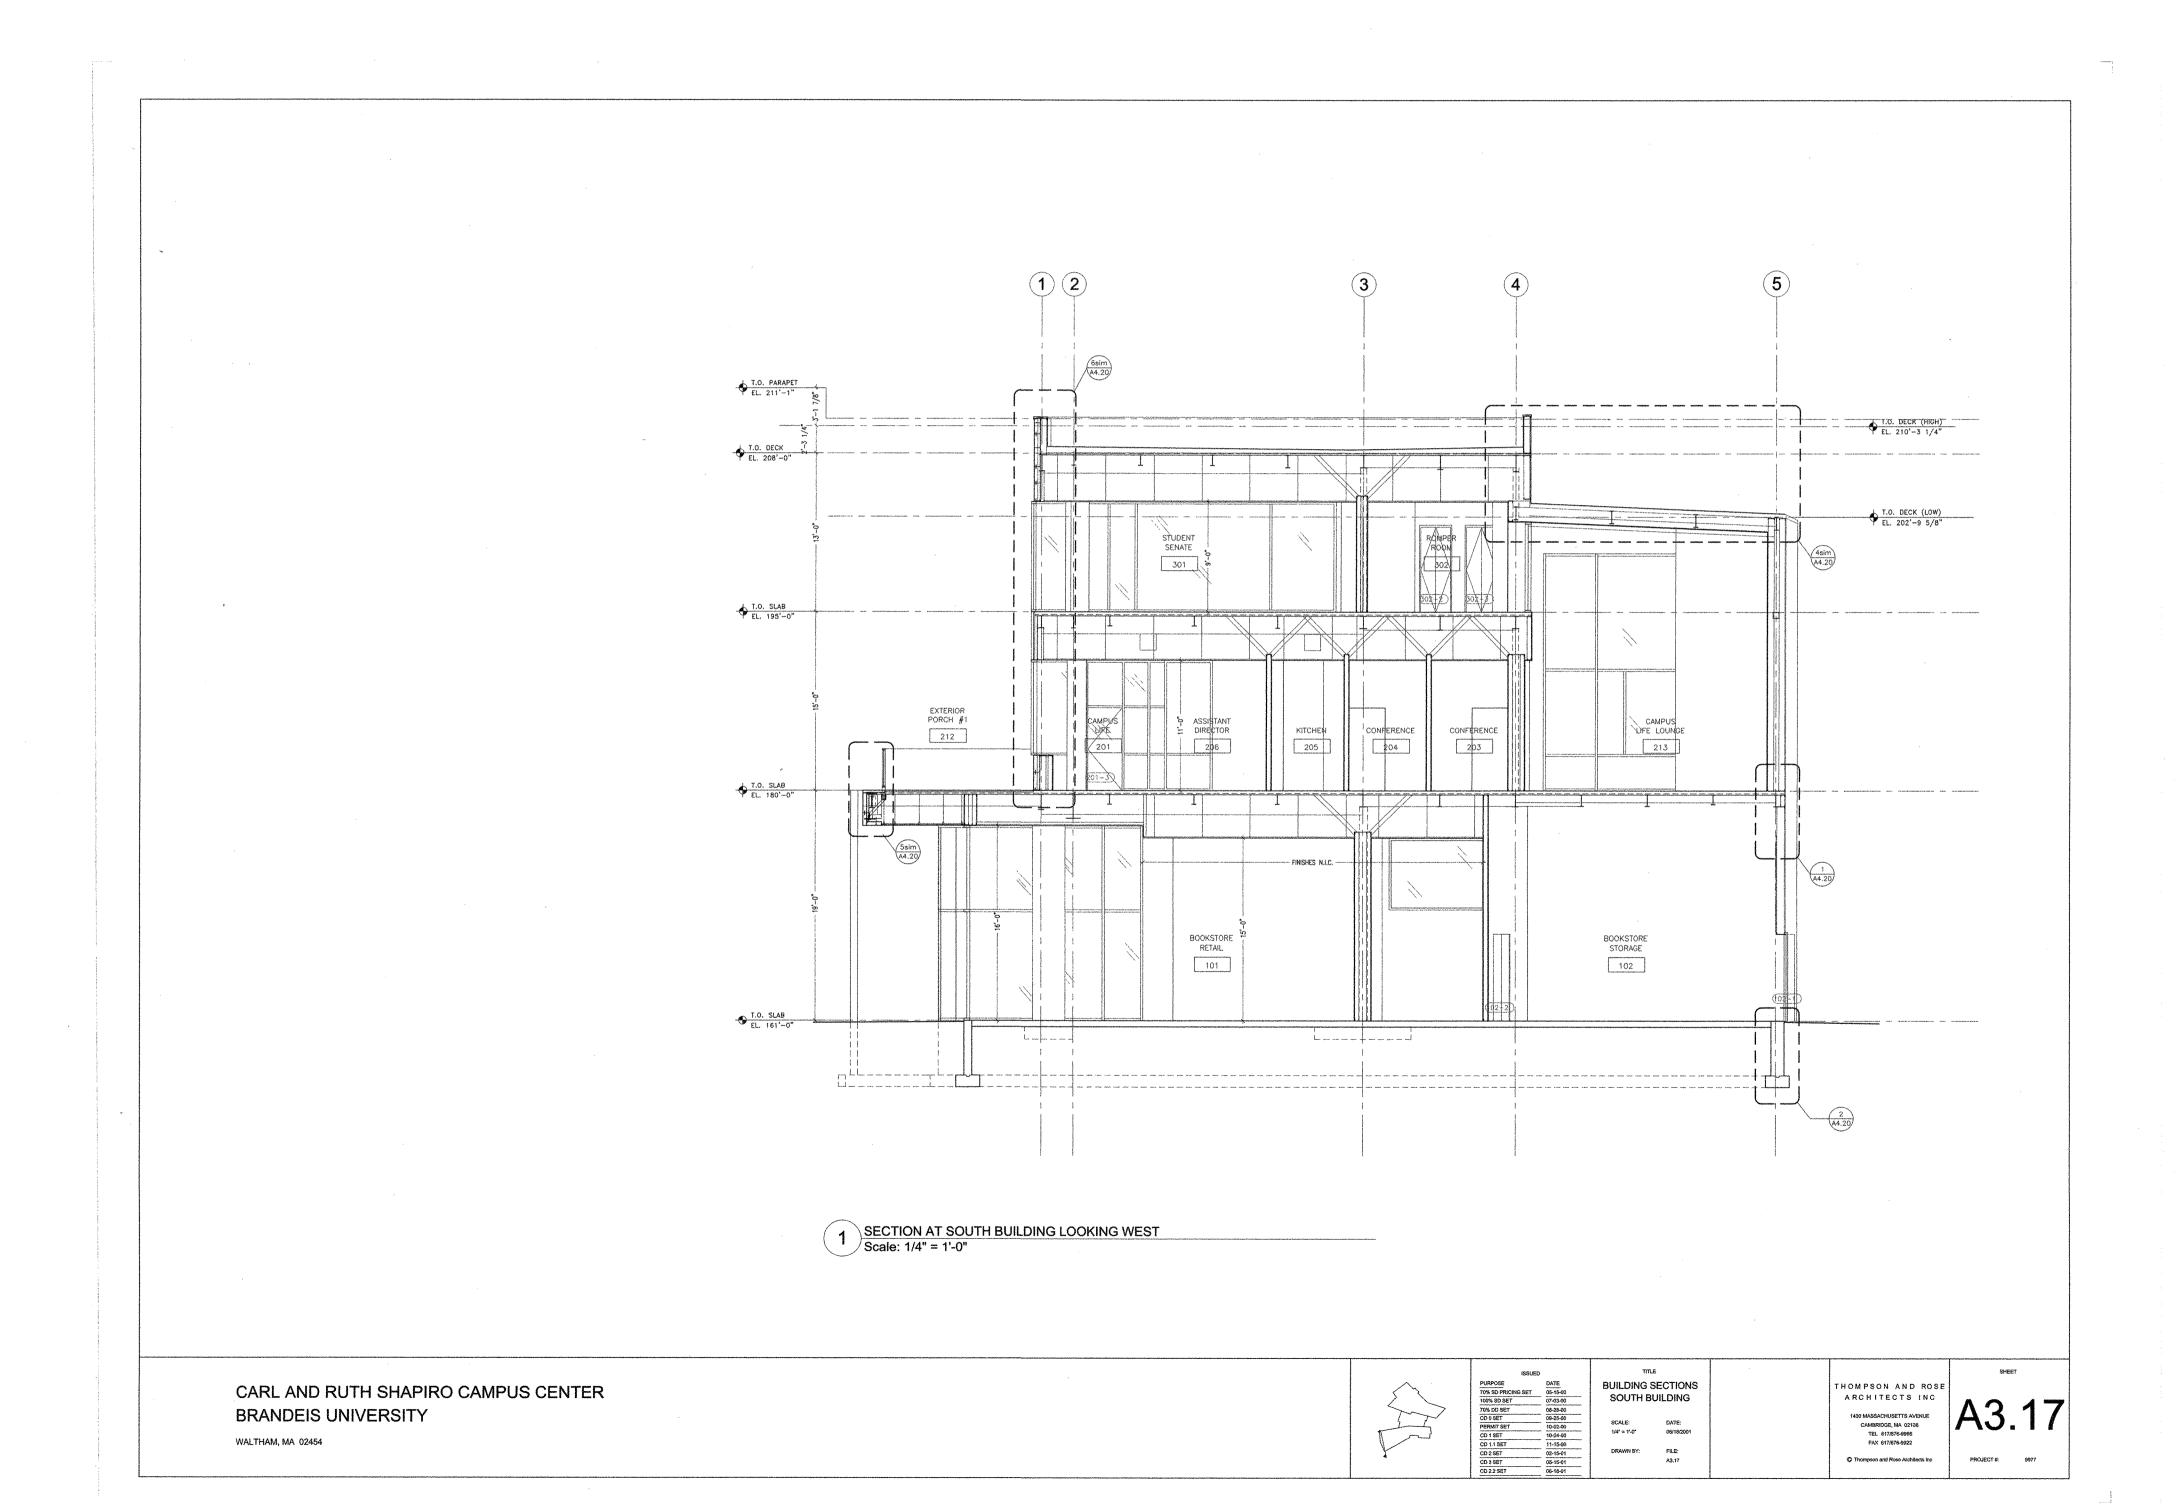

FLOOR | 1/3*    | 2/3         | 1/2        | 1/2 | 1/1                   |
| 1ST<br>FLOOR | 3/6**   | 6/7         | 2/3        | 2/5 | 1/1                   |

<sup>\*</sup> TWO URINALS ARE ALSO PROVIDED
\*\* THREE URINALS ARE ALSO PROVIDED

CARL AND RUTH SHAPIRO CAMPUS CENTER BRANDEIS UNIVERSITY

PROJECT #:



















1









Ĵ







## © Copyright 2001



-











J. \Labs\9977 BRANDEIS\9977 DRAWINGS\9977 CURRENT \$ET\9977 plot-setup\A03.05.dmg Mon Jun 18 04:32

### © Copyright 2001





### © Copyright 2001





BRANDEIS\9977 DPAMINGS\9977 CURPENT SET\9977 plot-setup\A03.08.dwg Mon Jun 18 O4:33



.....











7 DRAWINGS\9977 CUFFENT SET\9977 plot-setup\AO3.14.dwg Fri Jun 15 21.45.20





8977 DRAWINGS\8977 CURPENT SET\8977 piot-setup\A03.16.dwg Fri Jun 15 21:3£ 18

















































CARL AND RUTH SHAPIRO CAMPUS CENTER BRANDEIS UNIVERSITY

WALTHAM, MA 02454



ISSUED DATE
6 SD PRICING SET 05-15-00
7% SD SET 07-03-00
8 DD SET 09-25-00
70 SET 10-02-00
71 SET 10-02-00
71 SET 10-02-00
71 SET 10-02-00
72 SET 02-15-61

ITILE
INTERIOR ELEVATIONS
SECOND LEVEL NORTH

SCALE: DATE:
1/4" = 1'-0" 06/18/2001

THOMPSON AND ROSE
ARCHITECTS INC

1430 MASSACHUSETTS AVENUE
OAMBRIDGE, MA 02138
TEL 917/876-9696
FAX 617/878-9922

A5.15























































| dow Schedule