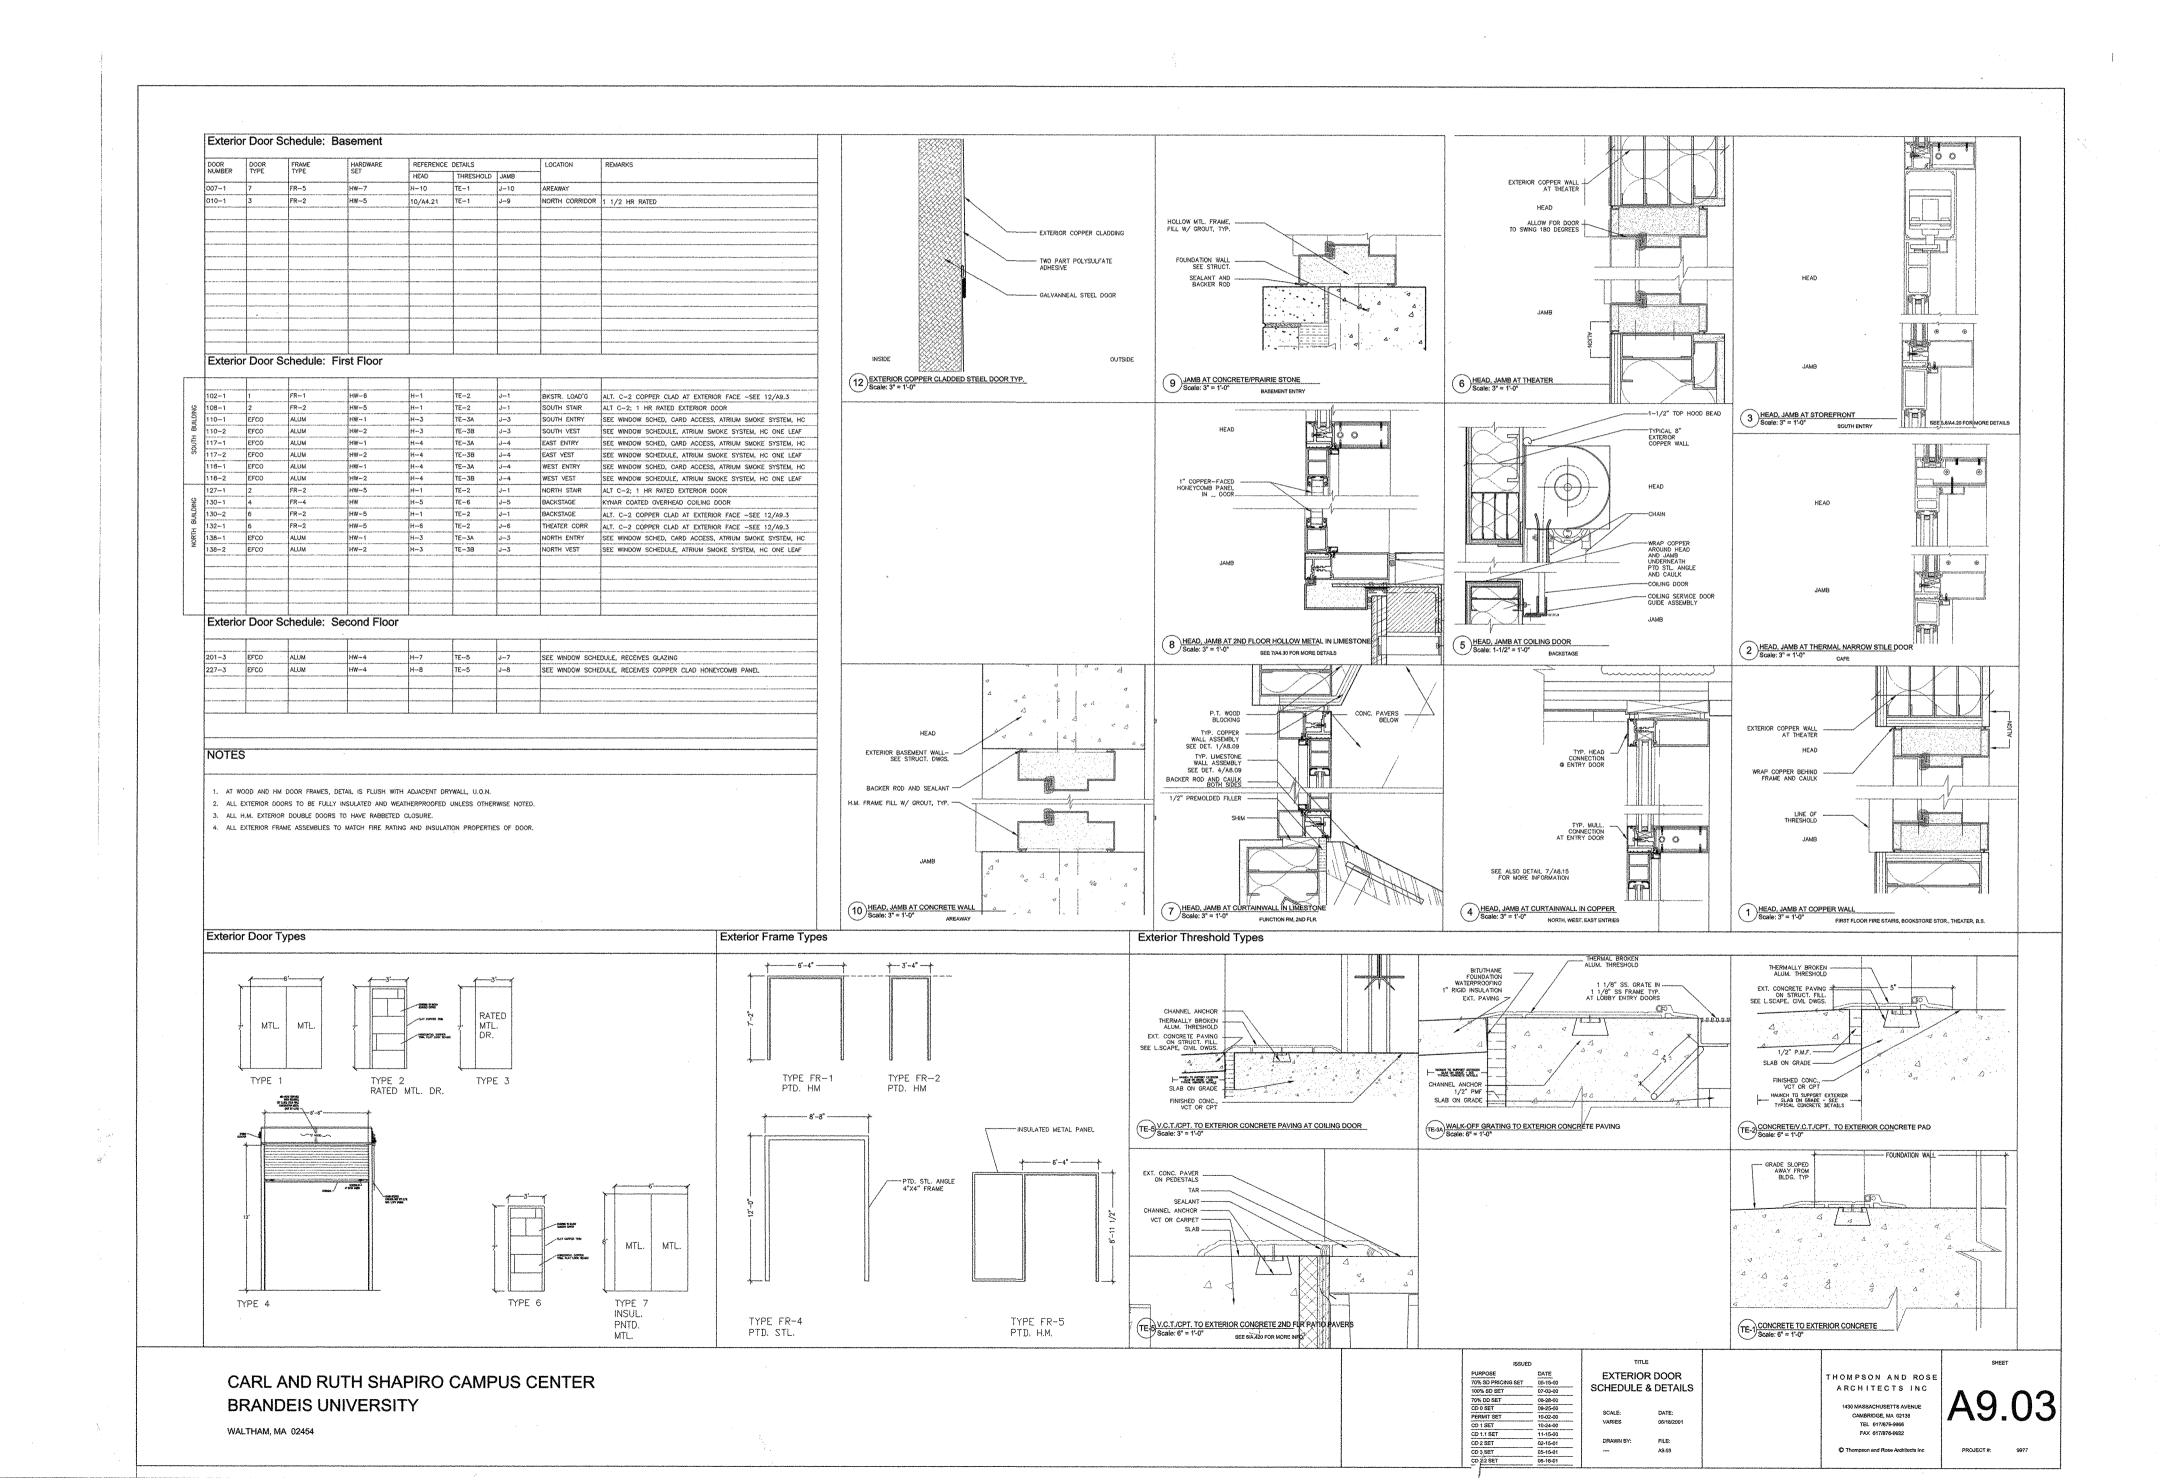

SPECS.                       | į | 1 |
| - | 9. COPPER COURSING IN BUILDING ELEVATIONS ARE GRAPHIC REPRESENTATIONS ONLY - SEE CLADDING DETAIL ELEVATIONS FOR        | Į |   |
| - | COURSING.                                                                                                              | ĺ | ł |
| į |                                                                                                                        | ĺ | 1 |

ISSUED
PURPOSE
70%, SD PRICING SET
05-16-00
100%, SD SET
07-03-00
70%, DD SET
08-26-00
CD 0 SET
09-26-00
CD 1 SET
10-24-00
CD 1 SET
11-15-00
CD 2 SET
02-16-01
CD 3 SET
05-16-01
CD 2.2 SET
06-18-01 EXTERIOR DETAILS THOMPSON AND ROSE ARCHITECTS INC

PROJECT# 9977



S\9977 DRAMINGS\9977 CUFRENI SET\9977 plot-setup\A08.12.dwg Fri Jun 15 21:38.2