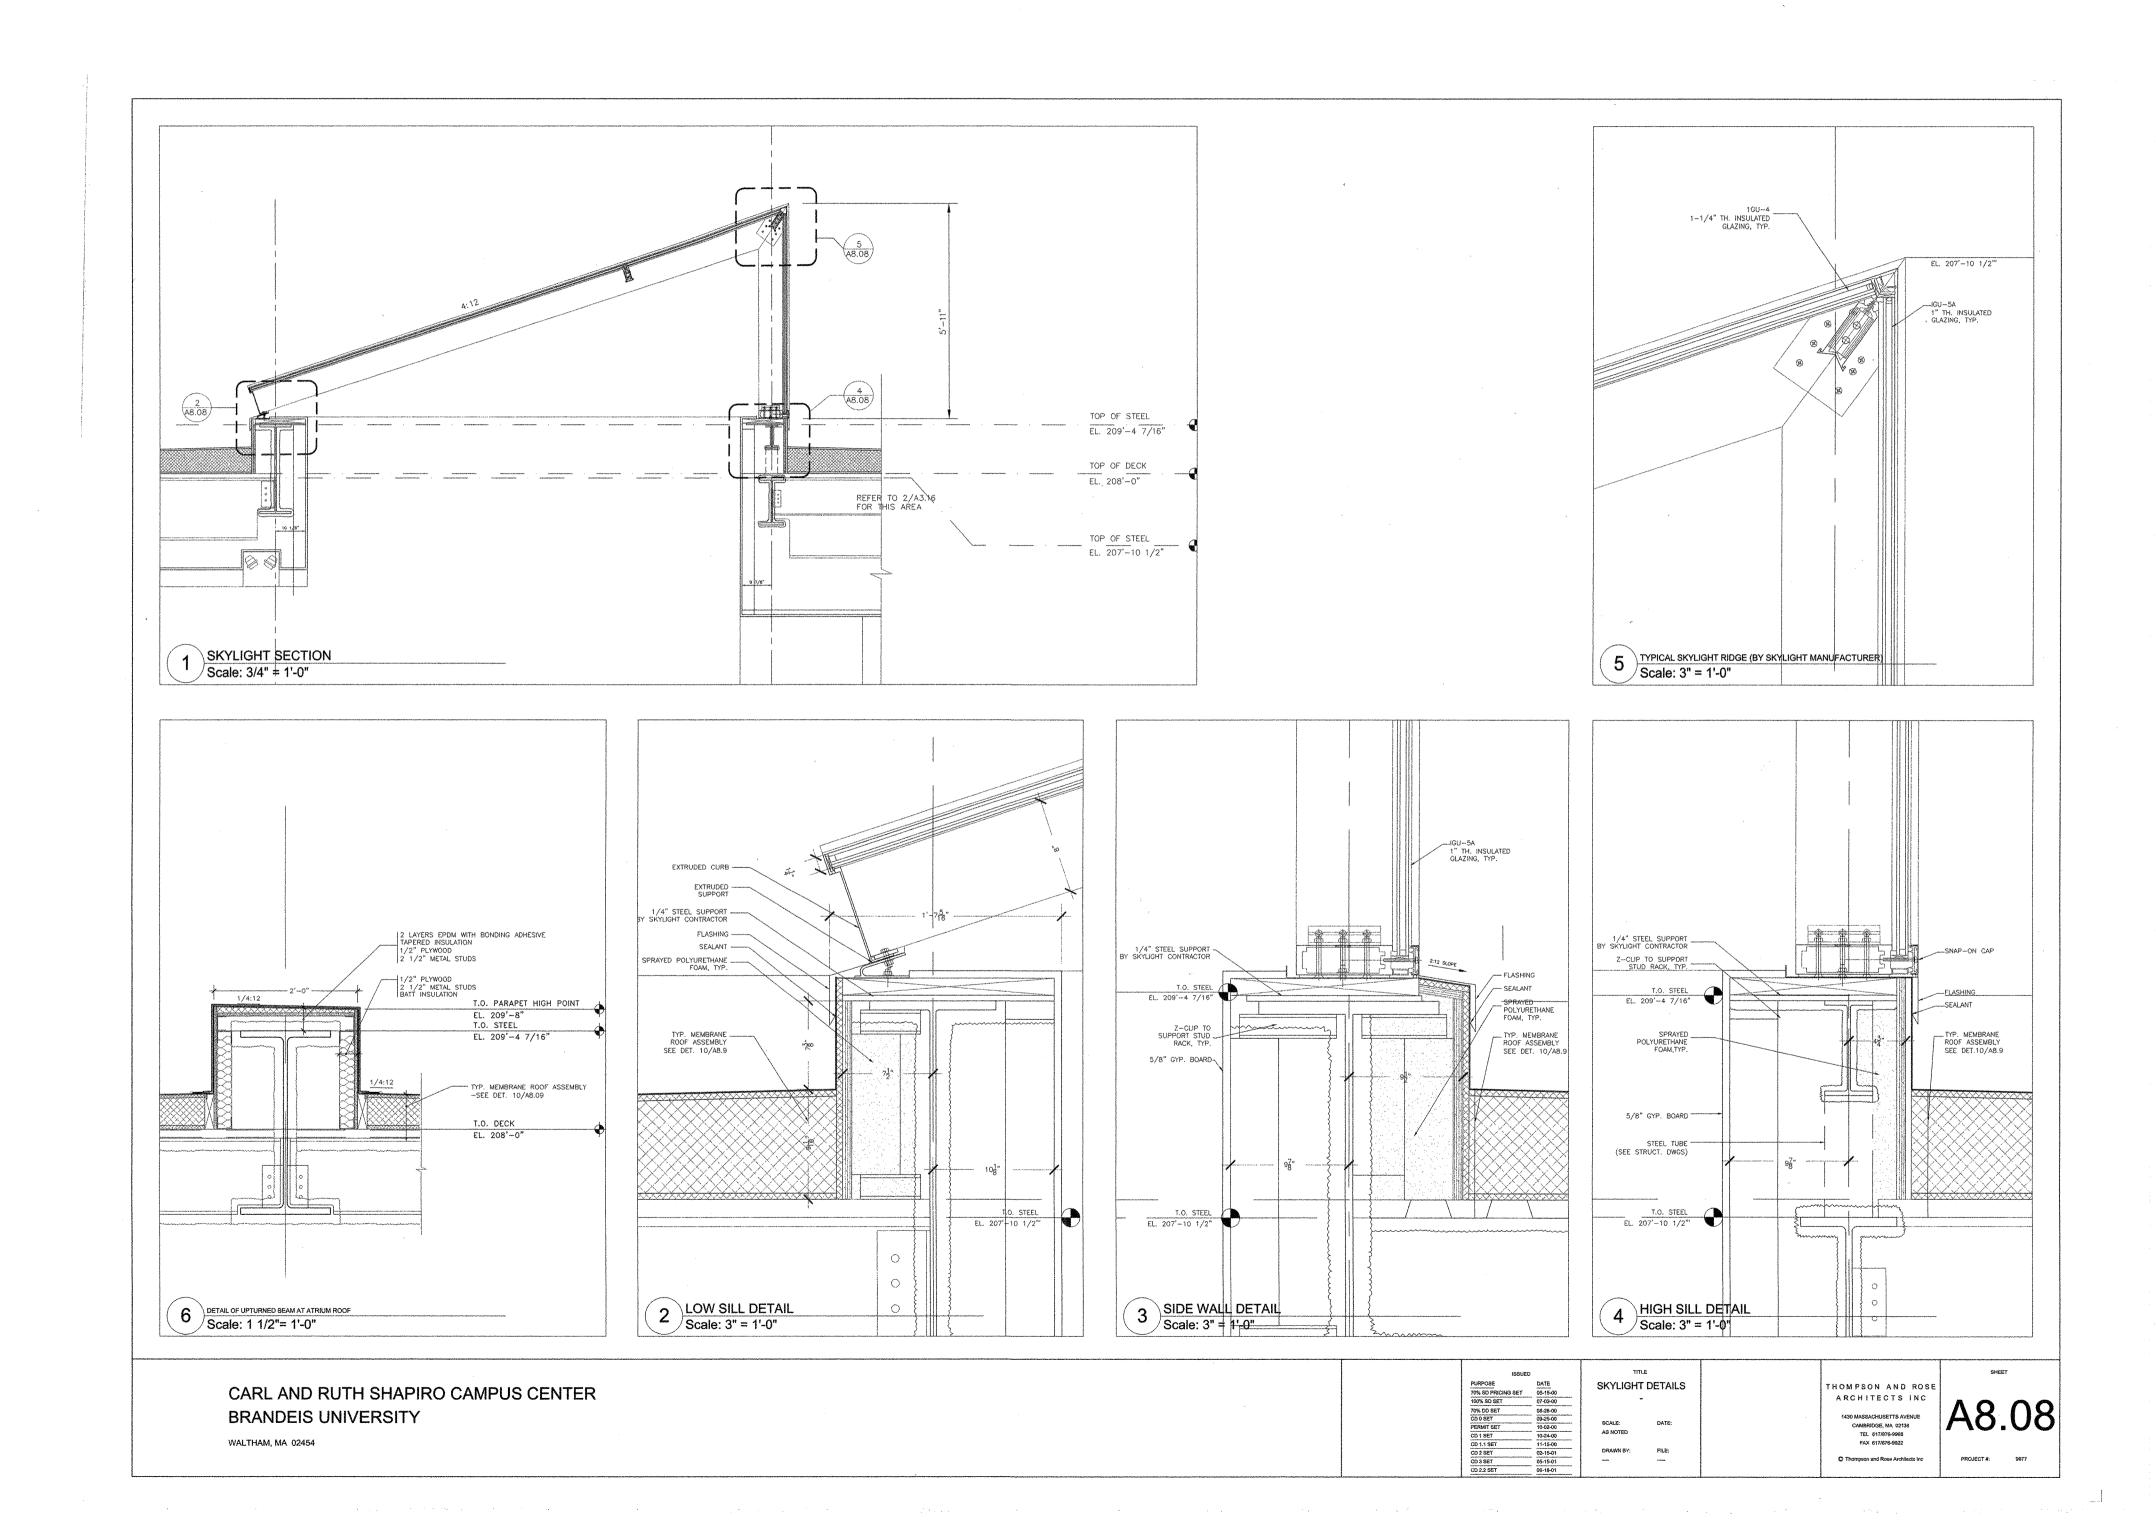

R OR TRAPEZOIDAL IN SHAPE. VERTICAL (HEIGHT) DIMENSIONS SHOWN TYPICALLY INDICATE GREATEST LENGTH UNLESS NOTED OTHERWISE.

  - 2. SEE SPECIFICATIONS FOR DETAILED DESCRIPTIONS OF GLAZING TYPES.
  - 3. GLAZING SYSTEMS SHALL RECEIVE INTEGRAL STEEL REINFORCING AS RECOMMENDED AND ENGINEERED BY MANUFACTURER.
  - 4. "S.S.G." DESIGNATION INDICATES VERTICAL STRUCTURAL SILICONE GLAZING WITH INTERIOR MULLION. REFER TO SHEETS A8.2 AND A8.3 FOR LOCATIONS.
  - 5. ALL LITES IN CURTAINWALL SYSTEMS SHALL BE FIXED UNLESS OTHERWISE DESIGNATED. 6. REFER TO SHEETS A8.1 THROUGH A8.3 FOR EXTERIOR WINDOW INFORMATION.

CARL AND RUTH SHAPIRO CAMPUS CENTER **BRANDEIS UNIVERSITY** 

WALTHAM, MA 02454



THOMPSON AND ROSE ARCHITECTS INC 1430 MASSACHUSETTS AVENUE CAMBRIDGE, MA 02138 TEL 817/878-9966 FAX 617/678-9922









J. \Jobs\9977 BHANDEIS\9977 DRAWINGS\9977 CURRENI SET\9977 plot-setup\ADB 10.dmg Sun Jun 17





4 TYP. COLUMN IN EXTERIOR COPPER WALL DTL. Scale: 1-1/2" = 1'-0"

2 NOT USED Scale: 1-1/2" = 1'-0"

CARL AND RUTH SHAPIRO CAMPUS CENTER **BRANDEIS UNIVERSITY** 

WALTHAM, MA 02454

| - | GENERAL NOTES:                                                                                                         |   |   |
|---|------------------------------------------------------------------------------------------------------------------------|---|---|
| 1 | 1. LIMESTONE CONTRACTOR TO ENGINEER AND PROVIDE BACKER STONE AT ALL LIMESTONE VERTICAL BEARING CONDITIONS.             | ĺ | 1 |
| 1 | 2. LIMESTONE CONTRACTOR IS TO PROVIDE HORIZ. LIGHT GUAGE MTL, BANDING OVER EXT, SHEATHING AS REQ'D TO PRO