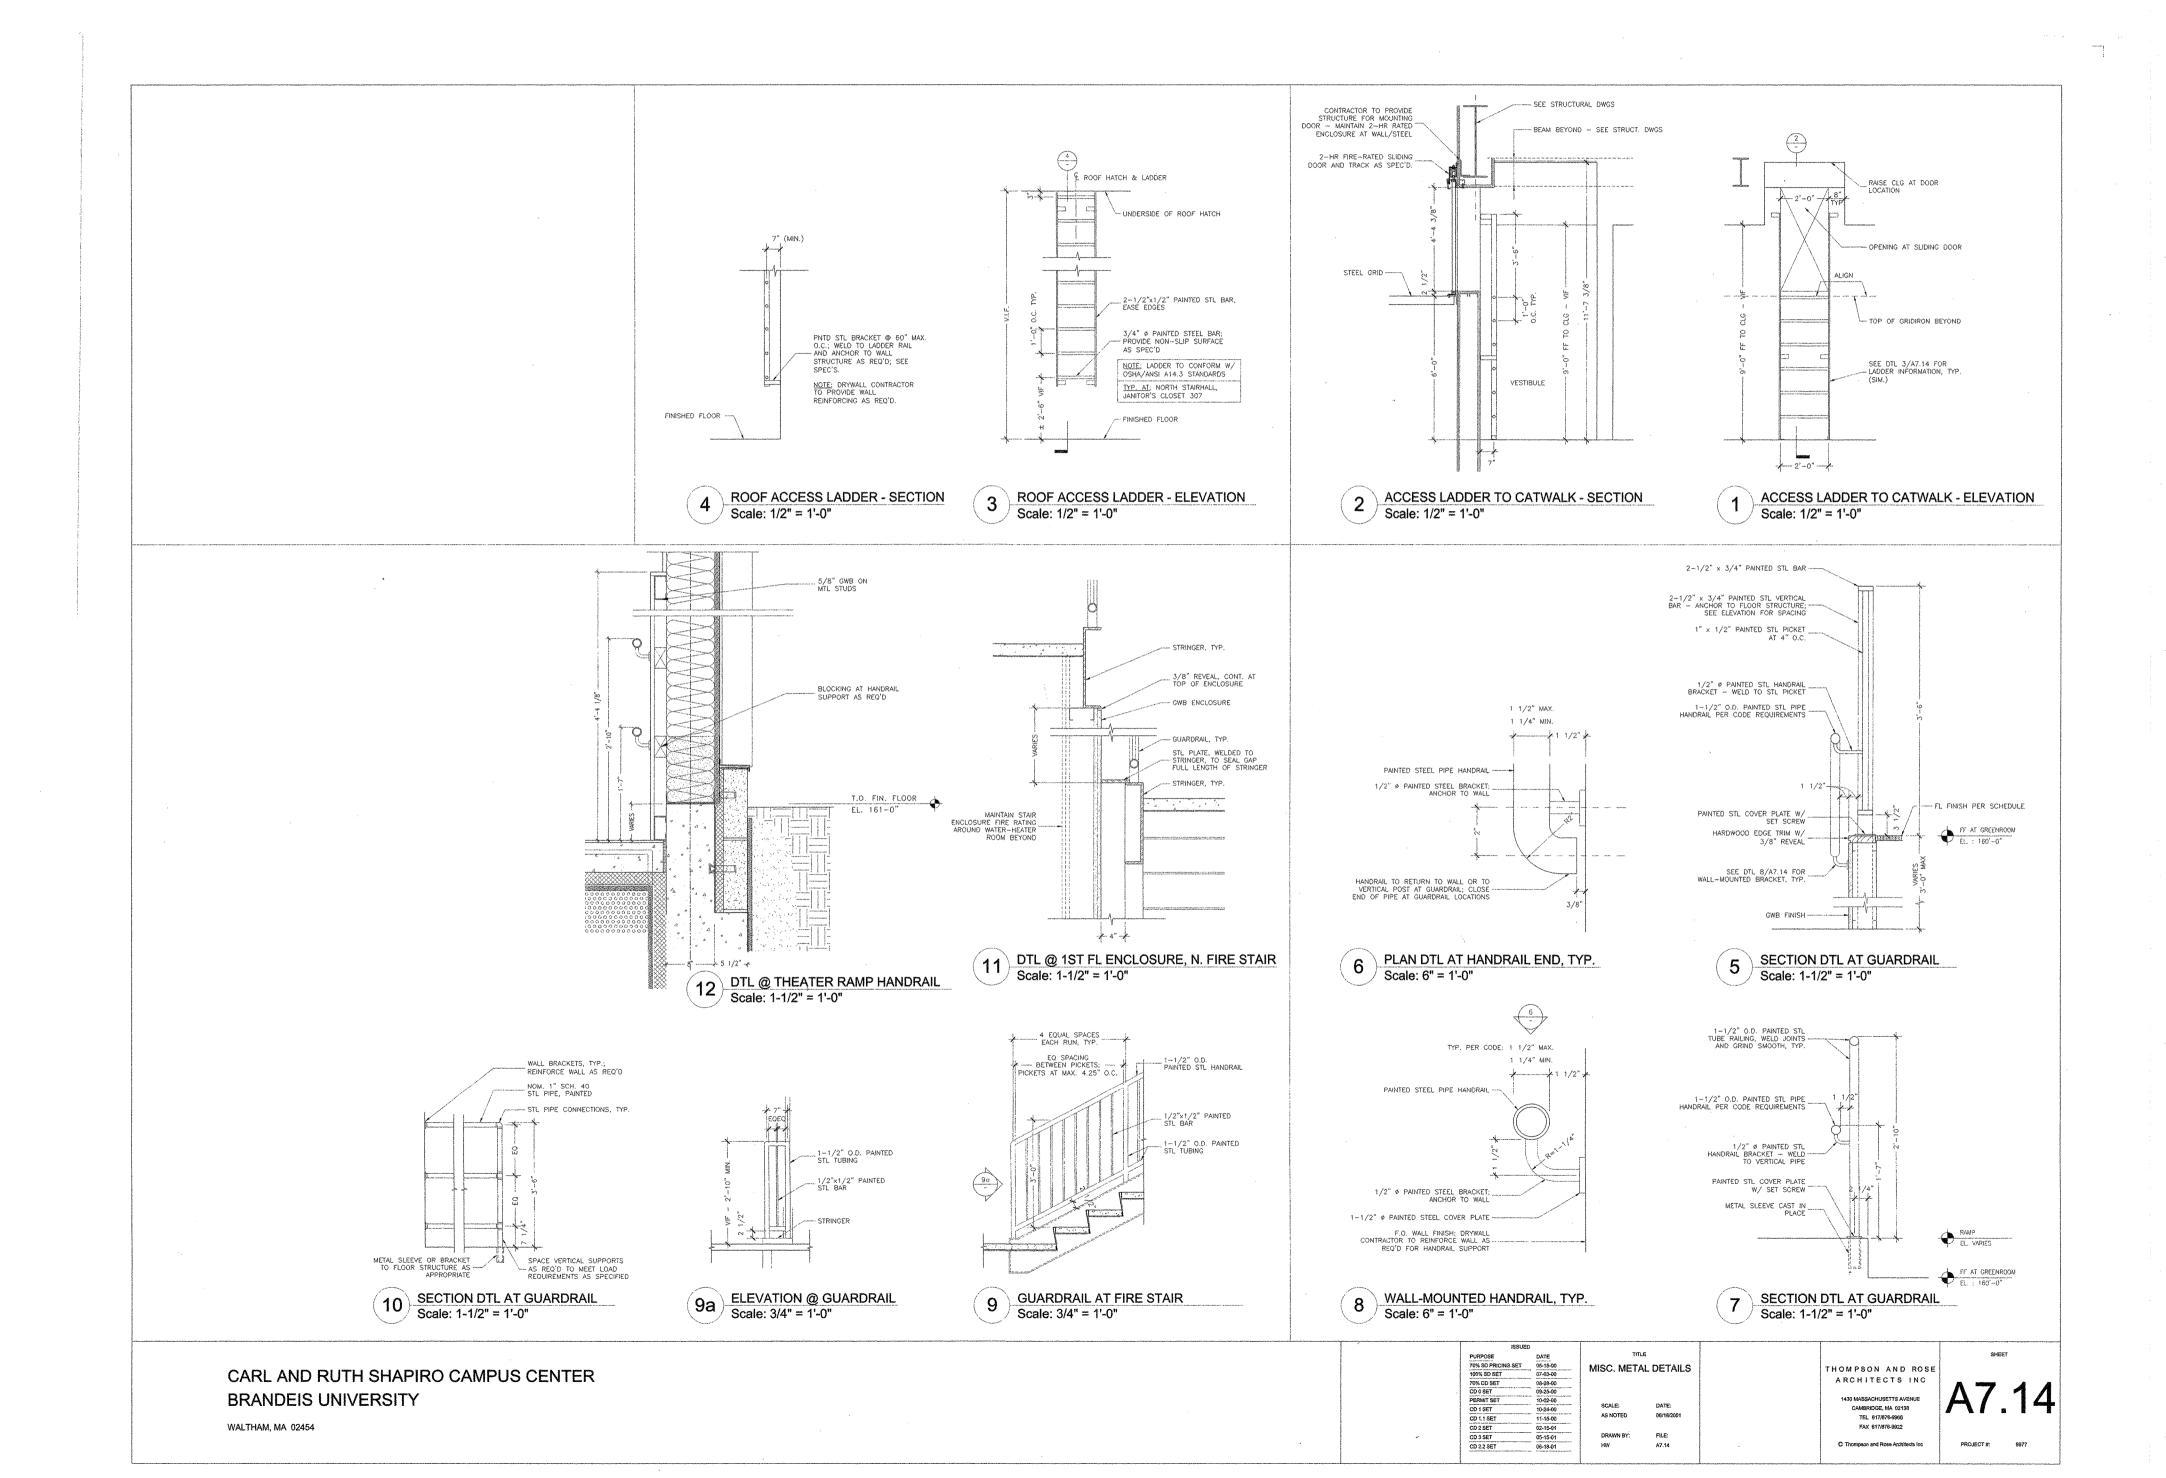

NDEIS\9977 DPAMINGS\9977 CURPENT SET\9977 plot-setup\A03.08.dwg Mon Jun 18 O4:33



.....











7 DRAWINGS\9977 CUFFENT SET\9977 plot-setup\AO3.14.dwg Fri Jun 15 21.45.20





8977 DRAWINGS\8977 CURPENT SET\8977 piot-setup\A03.16.dwg Fri Jun 15 21:3£ 18

















































CARL AND RUTH SHAPIRO CAMPUS CENTER BRANDEIS UNIVERSITY

WALTHAM, MA 02454



ISSUED DATE
6 SD PRICING SET 05-15-00
7% SD SET 07-03-00
8 DD SET 09-25-00
70 SET 10-02-00
71 SET 10-02-00
71 SET 10-02-00
71 SET 10-02-00
72 SET 02-15-61

ITILE
INTERIOR ELEVATIONS
SECOND LEVEL NORTH

SCALE: DATE:
1/4" = 1'-0" 06/18/2001

THOMPSON AND ROSE
ARCHITECTS INC

1430 MASSACHUSETTS AVENUE
OAMBRIDGE, MA 02138
TEL 917/876-9696
FAX 617/878-9922

A5.15























































| dow Schedule