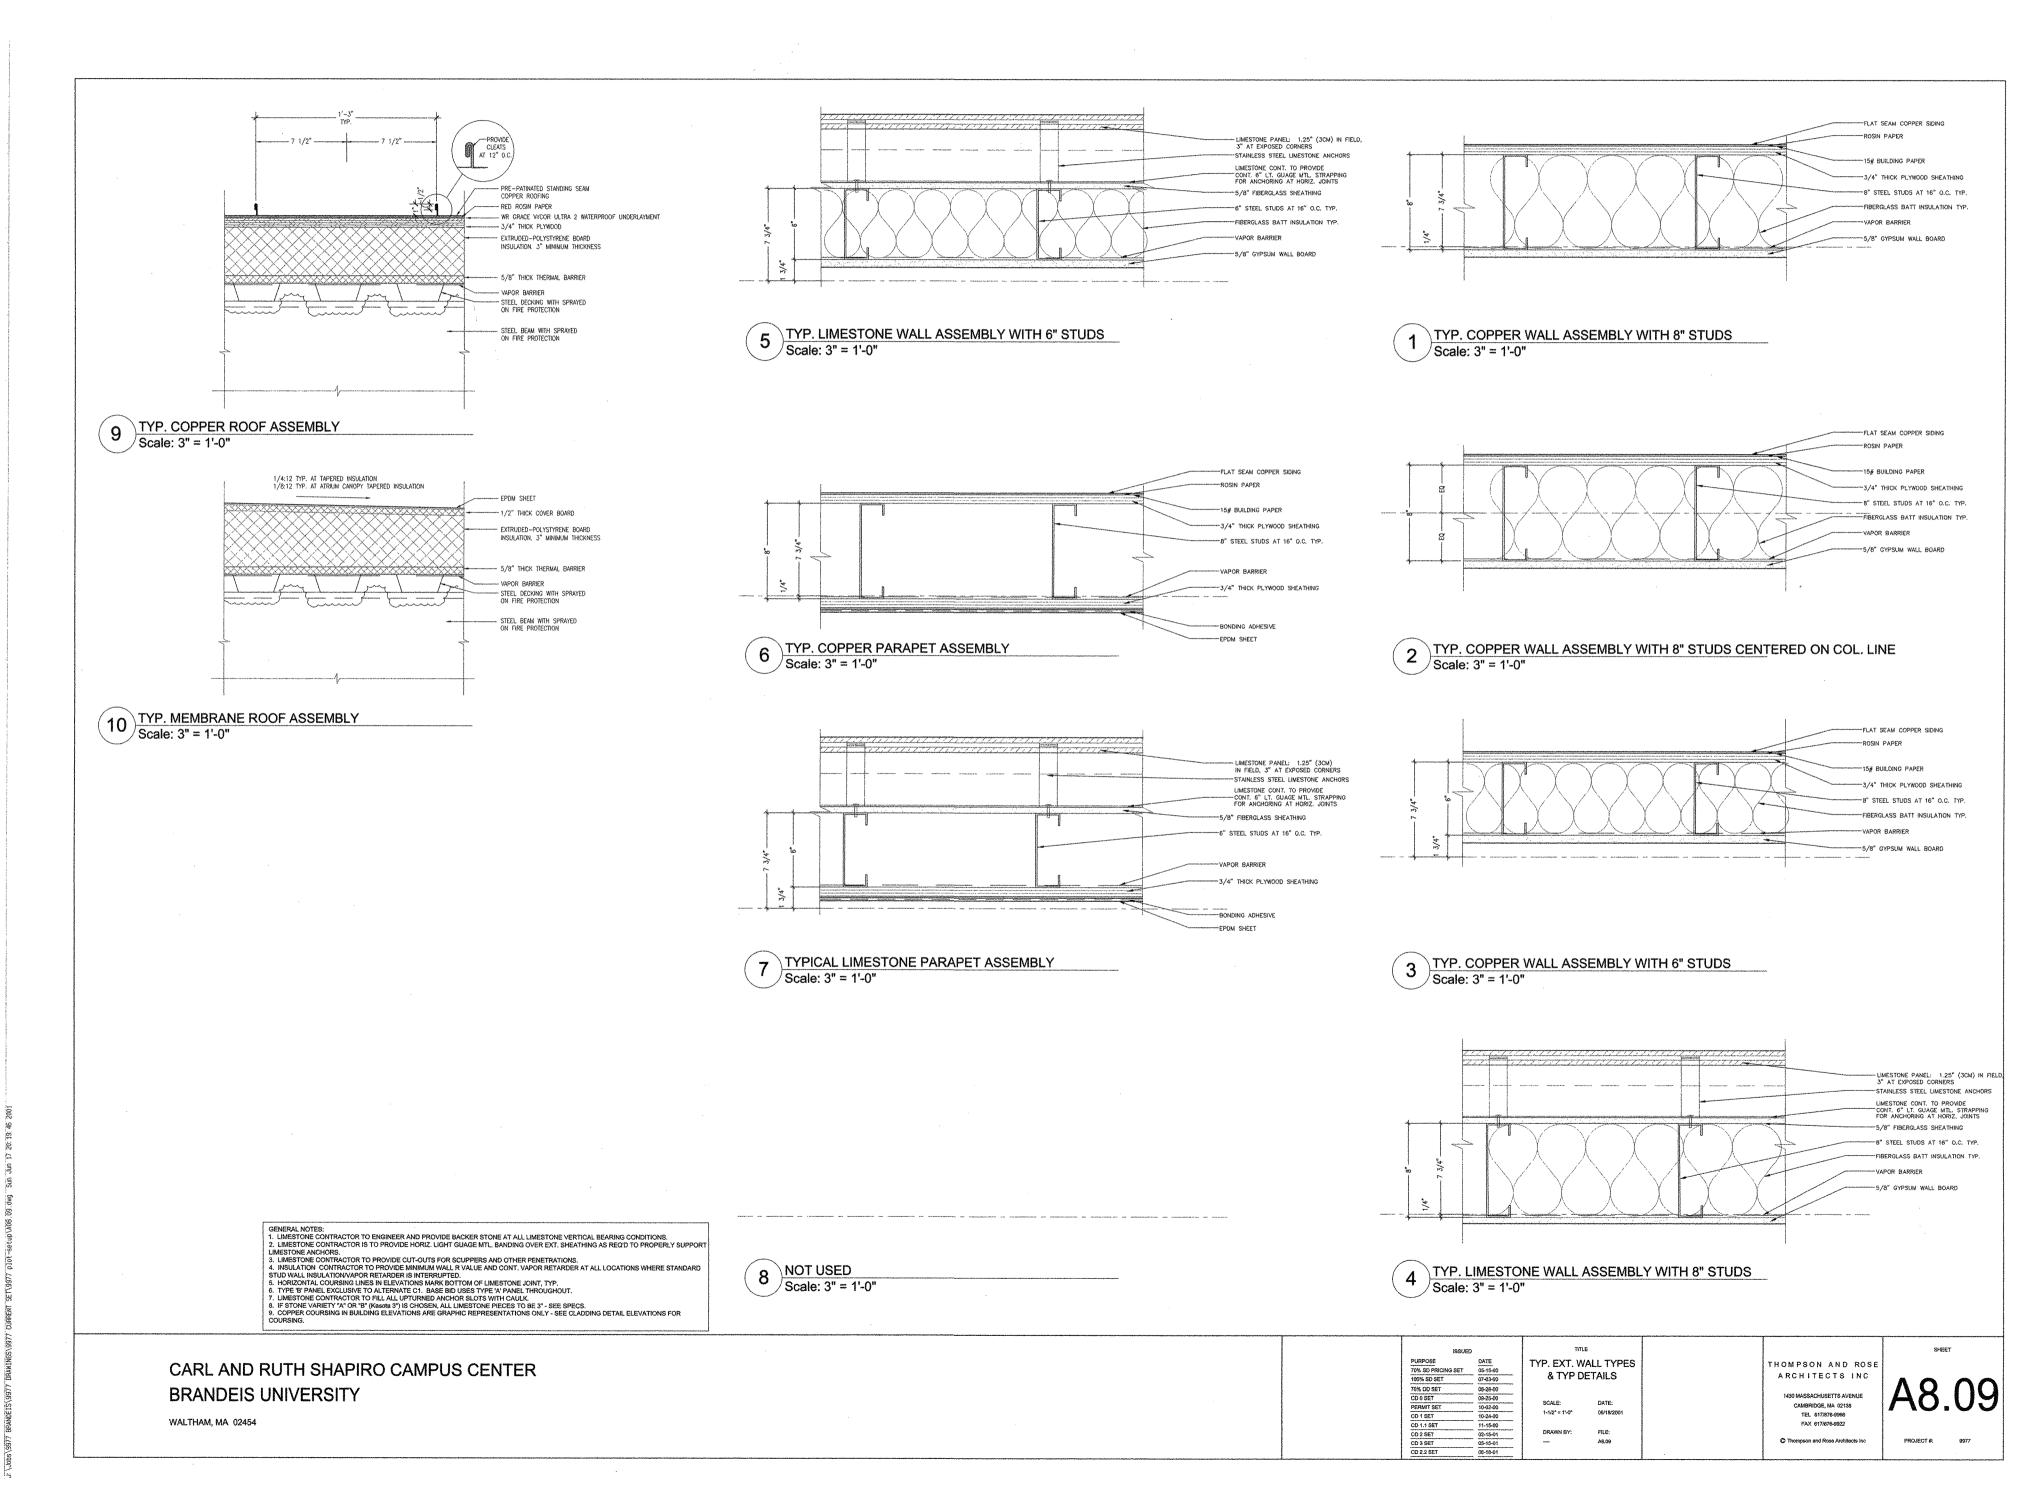

OR TRAPEZOIDAL IN SHAPE. VERTICAL (HEIGHT) DIMENSIONS SHOWN TYPICALLY INDICATE GREATEST LENGTH UNLESS NOTED OTHERWISE.

  - 2. SEE SPECIFICATIONS FOR DETAILED DESCRIPTIONS OF GLAZING TYPES.
  - 3. GLAZING SYSTEMS SHALL RECEIVE INTEGRAL STEEL REINFORCING AS RECOMMENDED AND ENGINEERED BY MANUFACTURER.
  - 4. "S.S.G." DESIGNATION INDICATES VERTICAL STRUCTURAL SILICONE GLAZING WITH INTERIOR MULLION. REFER TO SHEETS A8.2 AND A8.3 FOR LOCATIONS.
  - 5. ALL LITES IN CURTAINWALL SYSTEMS SHALL BE FIXED UNLESS OTHERWISE DESIGNATED. 6. REFER TO SHEETS A8.1 THROUGH A8.3 FOR EXTERIOR WINDOW INFORMATION.

CARL AND RUTH SHAPIRO CAMPUS CENTER **BRANDEIS UNIVERSITY** 

WALTHAM, MA 02454



THOMPSON AND ROSE ARCHITECTS INC 1430 MASSACHUSETTS AVENUE CAMBRIDGE, MA 02138 TEL 817/878-9966 FAX 617/678-9922









J. \Jobs\9977 BHANDEIS\9977 DRAWINGS\9977 CURRENI SET\9977 plot-setup\ADB 10.dmg Sun Jun 17





4 TYP. COLUMN IN EXTERIOR COPPER WALL DTL. Scale: 1-1/2" = 1'-0"

2 NOT USED Scale: 1-1/2" = 1'-0"

CARL AND RUTH SHAPIRO CAMPUS CENTER **BRANDEIS UNIVERSITY** 

WALTHAM, MA 02454

| - | GENERAL NOTES:                                                                                                         |   |   |
|---|------------------------------------------------------------------------------------------------------------------------|---|---|
| 1 | 1. LIMESTONE CONTRACTOR TO ENGINEER AND PROVIDE BACKER STONE AT ALL LIMESTONE VERTICAL BEARING CONDITIONS.             | ĺ | 1 |
| 1 | 2. LIMESTONE CONTRACTOR IS TO PROVIDE HORIZ. LIGHT GUAGE MTL, BANDING OVER EXT, SHEATHING AS REQ'D TO PROPE