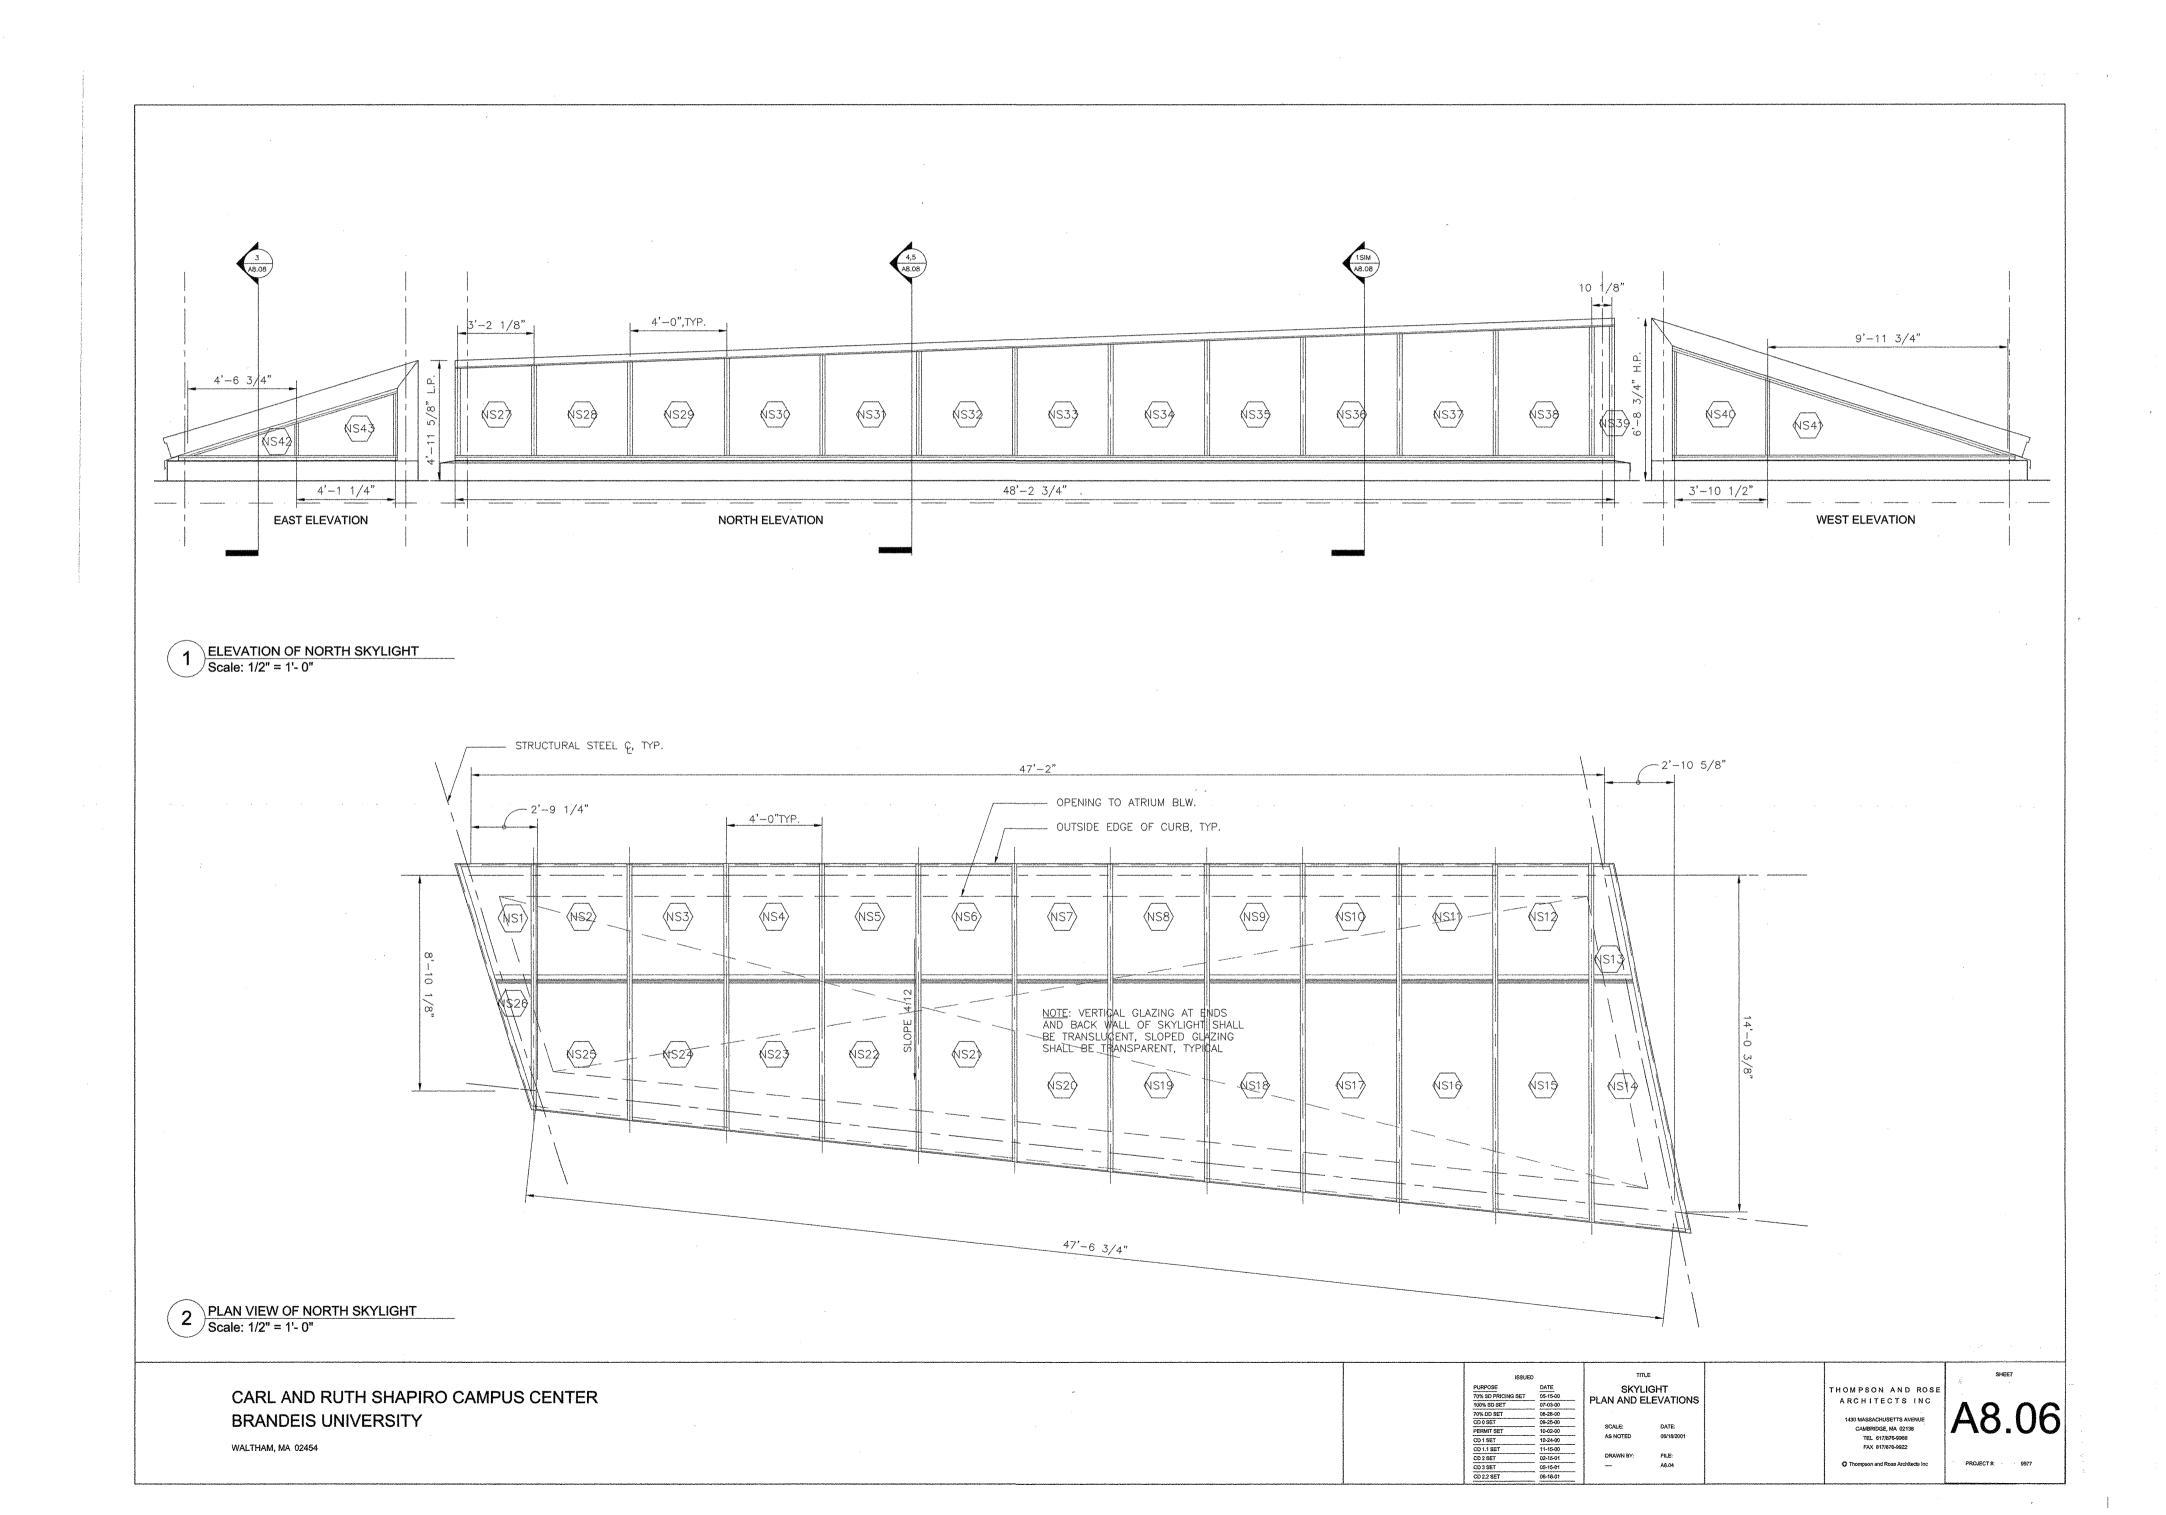

LAR OR TRAPEZOIDAL IN SHAPE. VERTICAL (HEIGHT) DIMENSIONS SHOWN TYPICALLY INDICATE GREATEST LENGTH UNLESS NOTED OTHERWISE.

  - 2. SEE SPECIFICATIONS FOR DETAILED DESCRIPTIONS OF GLAZING TYPES.
  - 3. GLAZING SYSTEMS SHALL RECEIVE INTEGRAL STEEL REINFORCING AS RECOMMENDED AND ENGINEERED BY MANUFACTURER.
  - 4. "S.S.G." DESIGNATION INDICATES VERTICAL STRUCTURAL SILICONE GLAZING WITH INTERIOR MULLION. REFER TO SHEETS A8.2 AND A8.3 FOR LOCATIONS.
  - 5. ALL LITES IN CURTAINWALL SYSTEMS SHALL BE FIXED UNLESS OTHERWISE DESIGNATED. 6. REFER TO SHEETS A8.1 THROUGH A8.3 FOR EXTERIOR WINDOW INFORMATION.

CARL AND RUTH SHAPIRO CAMPUS CENTER **BRANDEIS UNIVERSITY** 

WALTHAM, MA 02454



THOMPSON AND ROSE ARCHITECTS INC 1430 MASSACHUSETTS AVENUE CAMBRIDGE, MA 02138 TEL 817/878-9966 FAX 617/678-9922









J. \Jobs\9977 BHANDEIS\9977 DRAWINGS\9977 CURRENI SET\9977 plot-setup\ADB 10.dmg Sun Jun 17





4 TYP. COLUMN IN EXTERIOR COPPER WALL DTL. Scale: 1-1/2" = 1'-0"

2 NOT USED Scale: 1-1/2" = 1'-0"

CARL AND RUTH SHAPIRO CAMPUS CENTER **BRANDEIS UNIVERSITY** 

WALTHAM, MA 02454

| - | GENERAL NOTES:                                                                                                         |   |   |
|---|------------------------------------------------------------------------------------------------------------------------|---|---|
| 1 | 1. LIMESTONE CONTRACTOR TO ENGINEER AND PROVIDE BACKER STONE AT ALL LIMESTONE VERTICAL BEARING CONDITIONS.             | ĺ | 1 |
| 1 | 2. LIMESTONE CONTRACTOR IS TO PROVIDE HORIZ. LIGHT GUAGE MTL, BANDING OVER EXT, SHEATHING AS REQ'D TO P