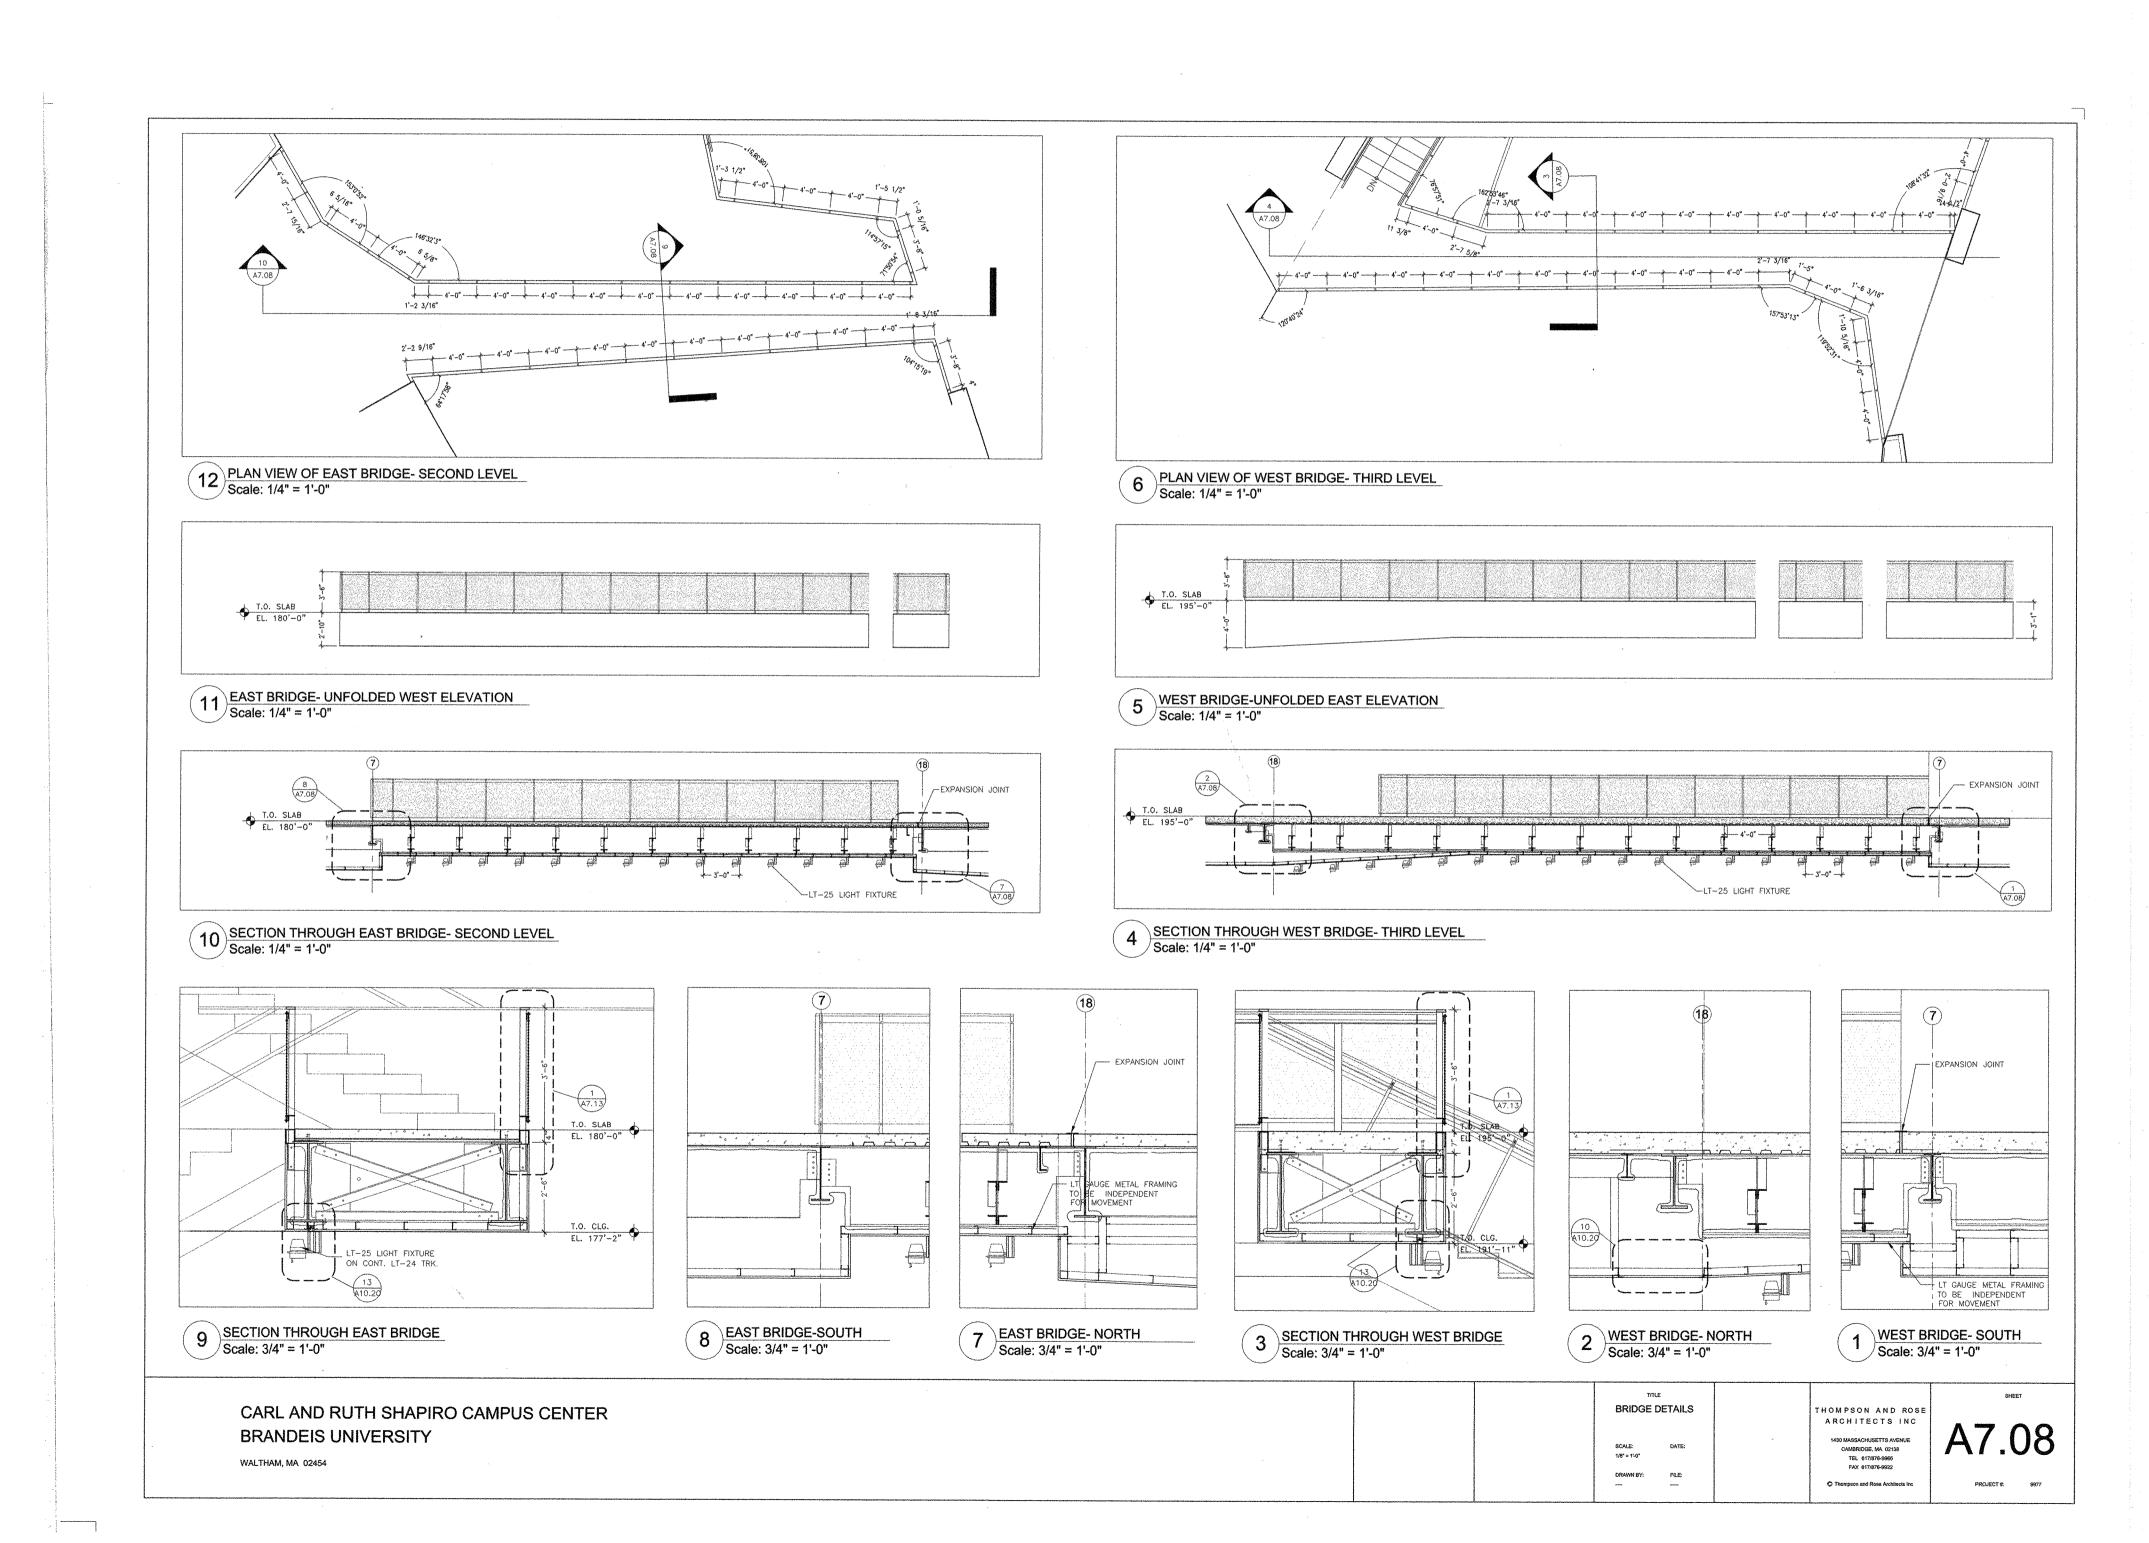

BRANDEIS\9977 DPAMINGS\9977 CURPENT SET\9977 plot-setup\A03.08.dwg Mon Jun 18 O4:33



.....











7 DRAWINGS\9977 CUFFENT SET\9977 plot-setup\AO3.14.dwg Fri Jun 15 21.45.20





8977 DRAWINGS\8977 CURPENT SET\8977 piot-setup\A03.16.dwg Fri Jun 15 21:3£ 18

















































CARL AND RUTH SHAPIRO CAMPUS CENTER BRANDEIS UNIVERSITY

WALTHAM, MA 02454



ISSUED DATE
6 SD PRICING SET 05-15-00
7% SD SET 07-03-00
8 DD SET 09-25-00
70 SET 10-02-00
71 SET 10-02-00
71 SET 10-02-00
71 SET 10-02-00
72 SET 02-15-61

ITILE
INTERIOR ELEVATIONS
SECOND LEVEL NORTH

SCALE: DATE:
1/4" = 1'-0" 06/18/2001

THOMPSON AND ROSE
ARCHITECTS INC

1430 MASSACHUSETTS AVENUE
OAMBRIDGE, MA 02138
TEL 917/876-9696
FAX 617/878-9922

A5.15























































| dow Schedule