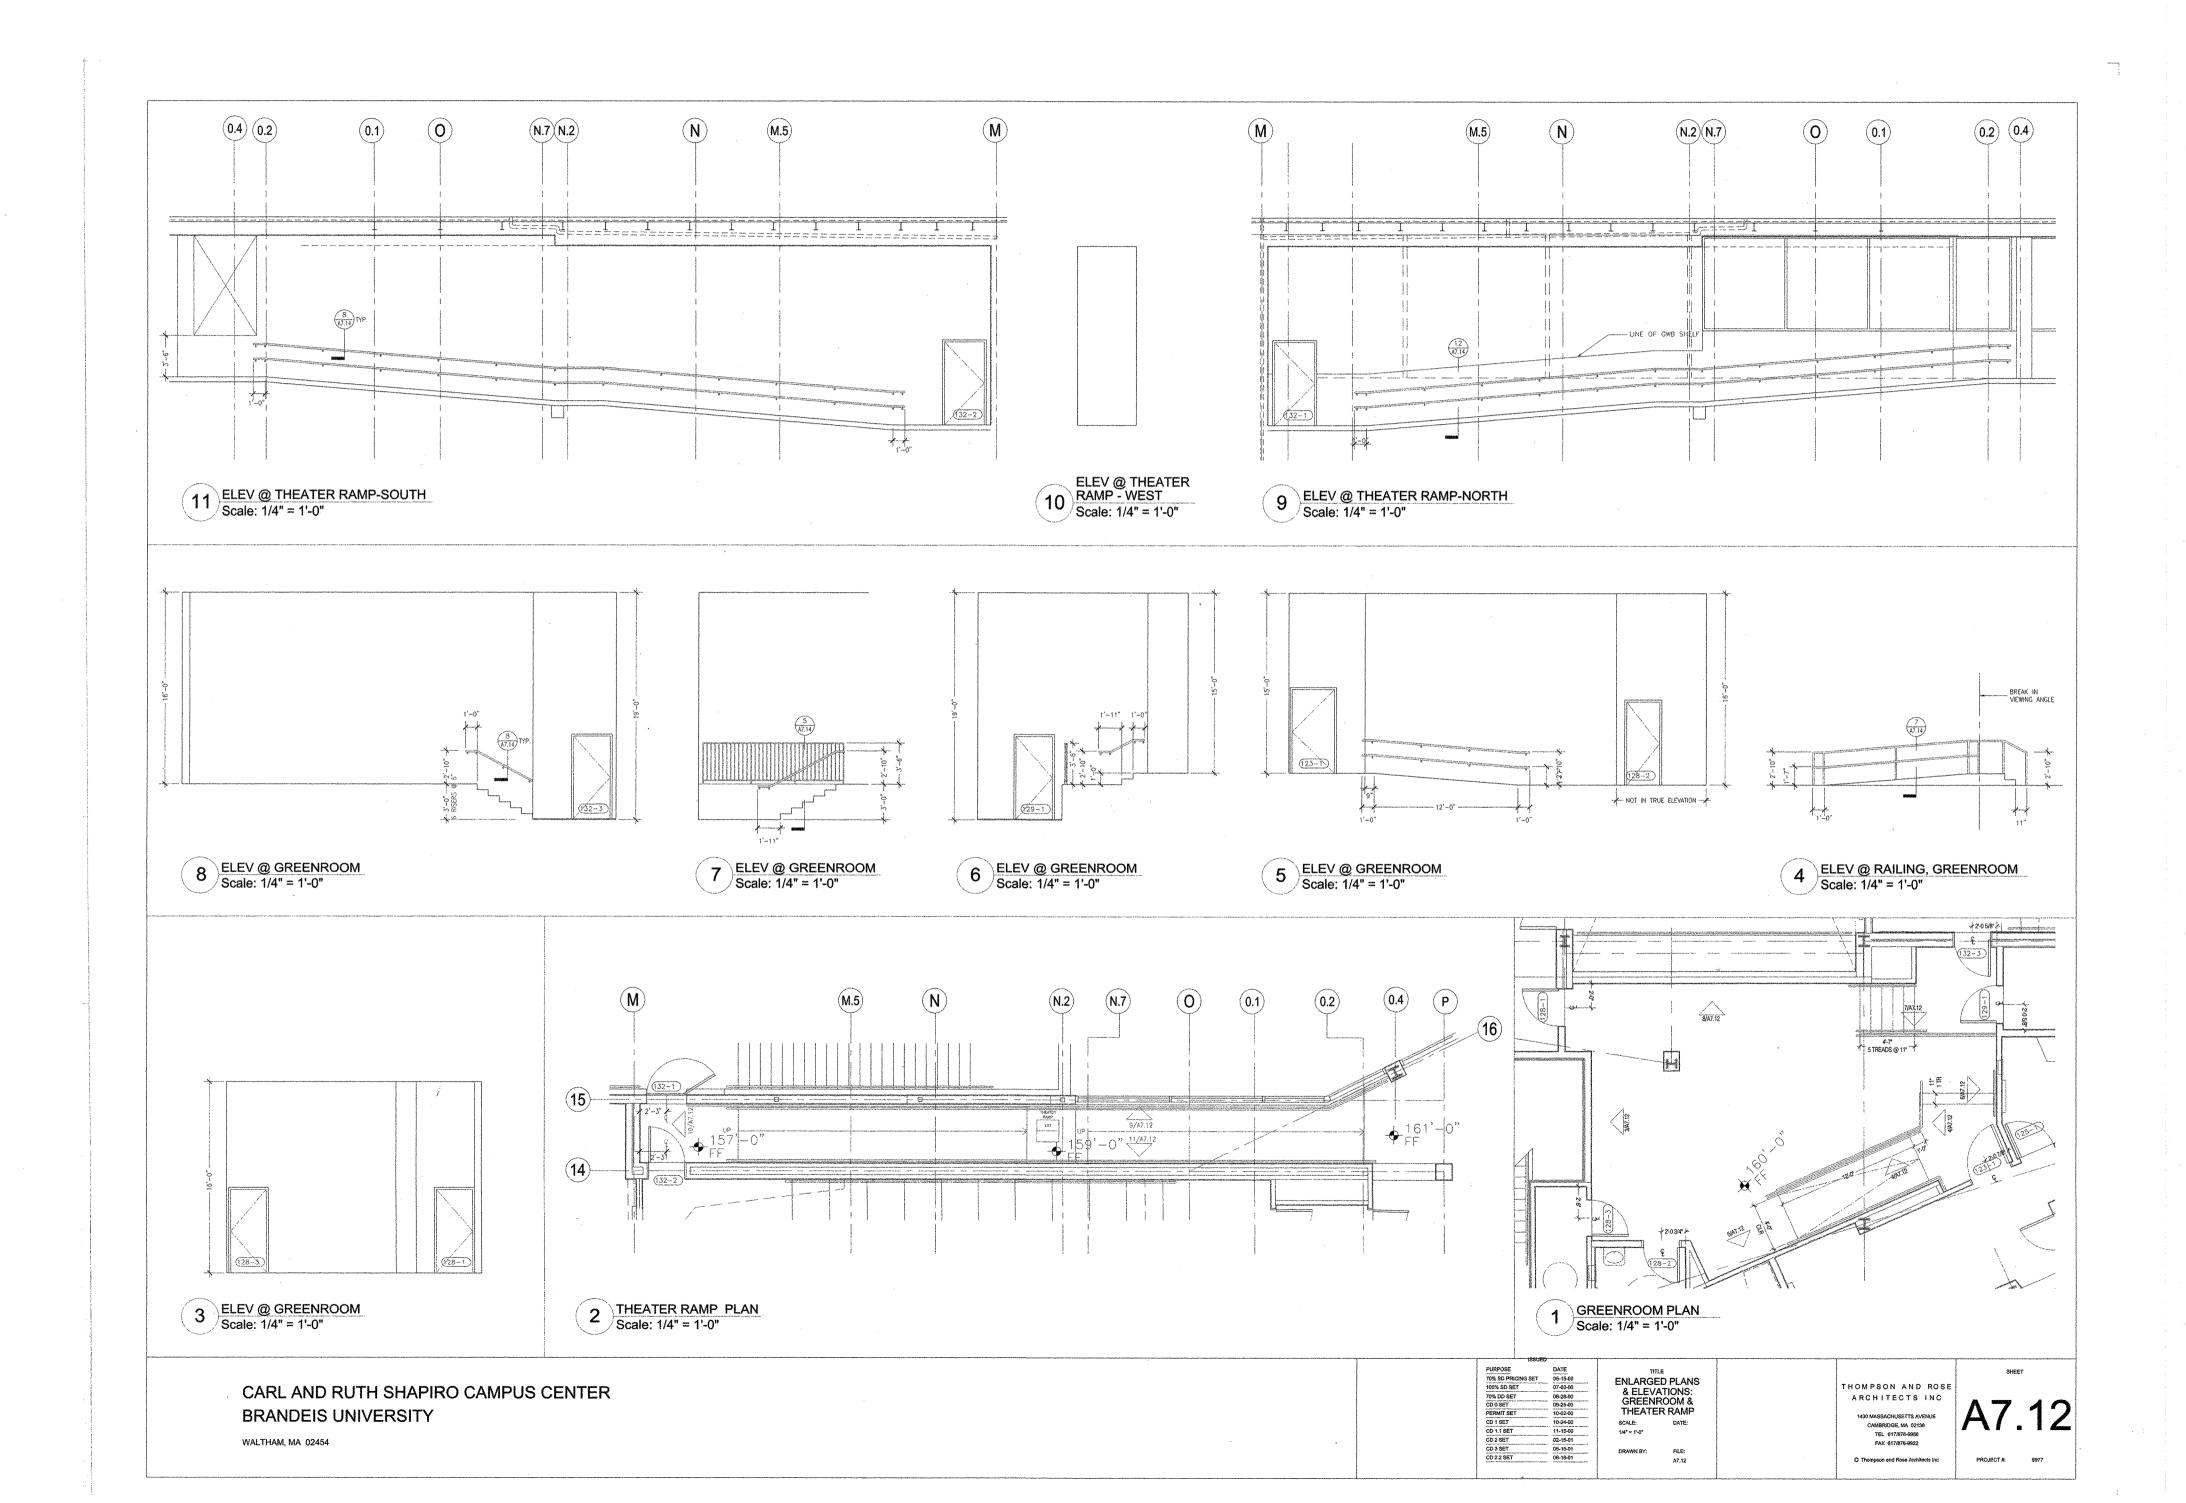

BRANDEIS\9977 DPAMINGS\9977 CURPENT SET\9977 plot-setup\A03.08.dwg Mon Jun 18 O4:33



.....











7 DRAWINGS\9977 CUFFENT SET\9977 plot-setup\AO3.14.dwg Fri Jun 15 21.45.20





8977 DRAWINGS\8977 CURPENT SET\8977 piot-setup\A03.16.dwg Fri Jun 15 21:3£ 18

















































CARL AND RUTH SHAPIRO CAMPUS CENTER BRANDEIS UNIVERSITY

WALTHAM, MA 02454



ISSUED DATE
6 SD PRICING SET 05-15-00
7% SD SET 07-03-00
8 DD SET 09-25-00
70 SET 10-02-00
71 SET 10-02-00
71 SET 10-02-00
71 SET 10-02-00
72 SET 02-15-61

ITILE
INTERIOR ELEVATIONS
SECOND LEVEL NORTH

SCALE: DATE:
1/4" = 1'-0" 06/18/2001

THOMPSON AND ROSE
ARCHITECTS INC

1430 MASSACHUSETTS AVENUE
OAMBRIDGE, MA 02138
TEL 917/876-9696
FAX 617/878-9922

A5.15























































| dow Schedule