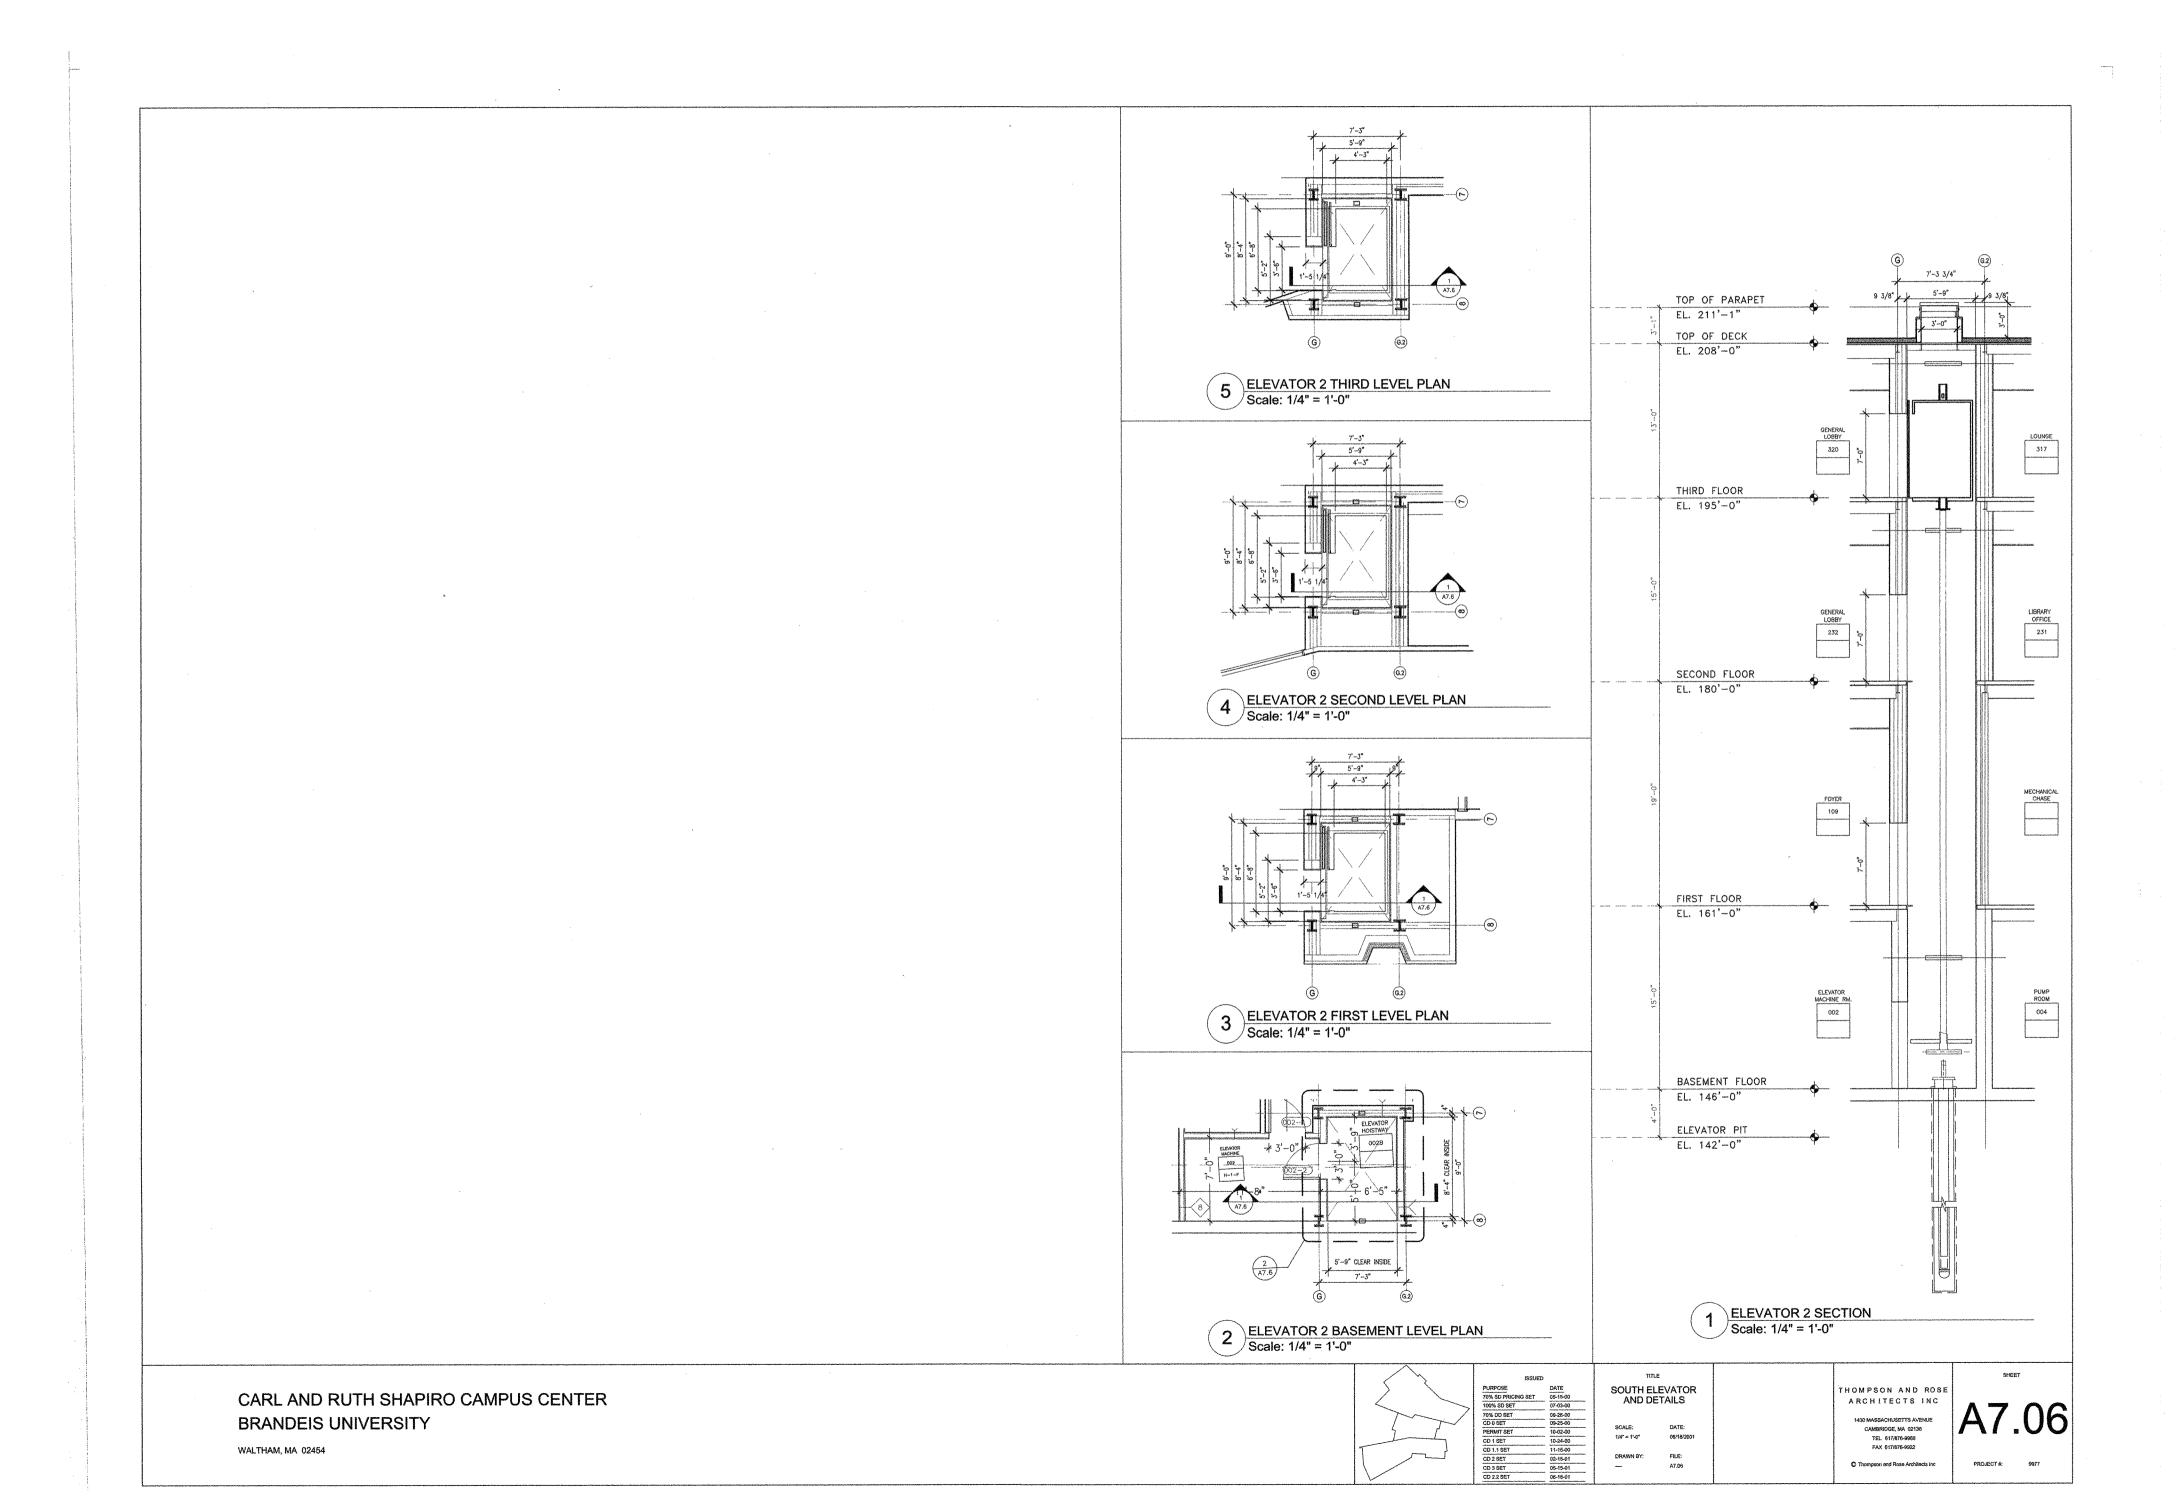

BRANDEIS\9977 DPAMINGS\9977 CURPENT SET\9977 plot-setup\A03.08.dwg Mon Jun 18 O4:33



.....











7 DRAWINGS\9977 CUFFENT SET\9977 plot-setup\AO3.14.dwg Fri Jun 15 21.45.20





8977 DRAWINGS\8977 CURPENT SET\8977 piot-setup\A03.16.dwg Fri Jun 15 21:3£ 18

















































CARL AND RUTH SHAPIRO CAMPUS CENTER BRANDEIS UNIVERSITY

WALTHAM, MA 02454



ISSUED DATE
6 SD PRICING SET 05-15-00
7% SD SET 07-03-00
8 DD SET 09-25-00
70 SET 10-02-00
71 SET 10-02-00
71 SET 10-02-00
71 SET 10-02-00
72 SET 02-15-61

ITILE
INTERIOR ELEVATIONS
SECOND LEVEL NORTH

SCALE: DATE:
1/4" = 1'-0" 06/18/2001

THOMPSON AND ROSE
ARCHITECTS INC

1430 MASSACHUSETTS AVENUE
OAMBRIDGE, MA 02138
TEL 917/876-9696
FAX 617/878-9922

A5.15























































| dow Schedule